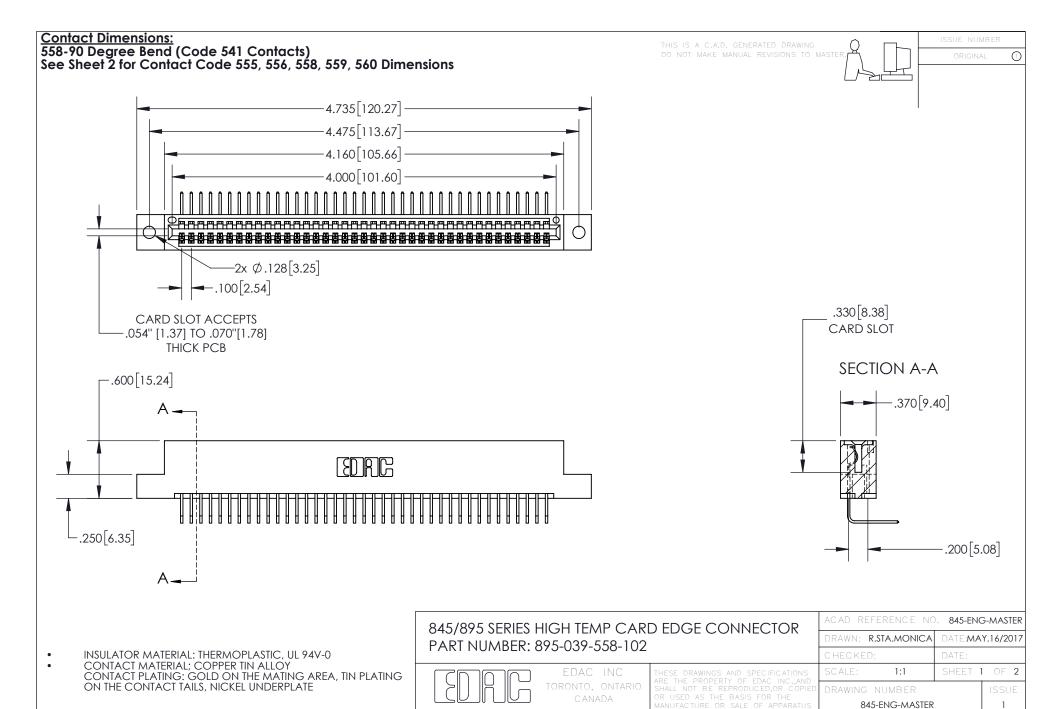

YOUR CONNECTION TO QUALITY & SERVICE

- INSULATOR MATERIAL: THERMOPLASTIC POLYESTER, UL 94V-0 DAP MATERIAL AVAILABLE UPON REQUEST
- CONTACT MATERIAL; COPPER ALLOY

CONTACT PLATING: GOLD ON THE MATING AREA, TIN PLATING ON THE CONTACT TAILS, NICKEL UNDERPLATE