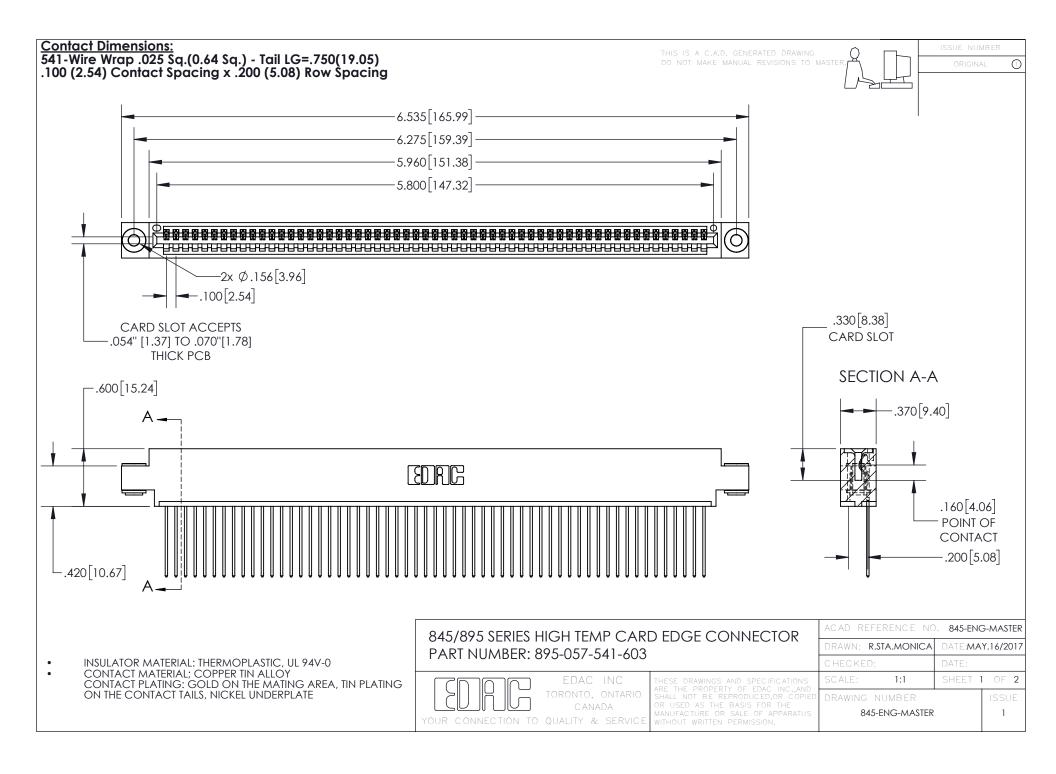

INSULATOR MATERIAL: THERMOPLASTIC POLYESTER, UL 94V-0 DAP MATERIAL AVAILABLE UPON REQUEST

**Contact Code 558** 

CONTACT MATERIAL; COPPER ALLOY CONTACT PLATING: GOLD ON THE MATING AREA, TIN PLATING ON THE CONTACT TAILS, NICKEL UNDERPLATE

## 845/895 SERIES HIGH TEMP CARD EDGE CONNECTOR CONTACT CODE 555,556,558,559,560 DIMENSIONS

YOUR CONNECTION TO QUALITY & SERVICE

Contact Code 559

|   | ACAD REFERENCE NO. 845-ENG-MASTER |                  |  |
|---|-----------------------------------|------------------|--|
|   | DRAWN: R.STA.MONICA               | DATE:MAY.16/2017 |  |
|   | CHECKED:                          | DATE:            |  |
|   | SCALE: 1:1                        | SHEET 2 OF 2     |  |
| D | DRAWING NUMBER                    | ISSUE            |  |

Contact Code 560