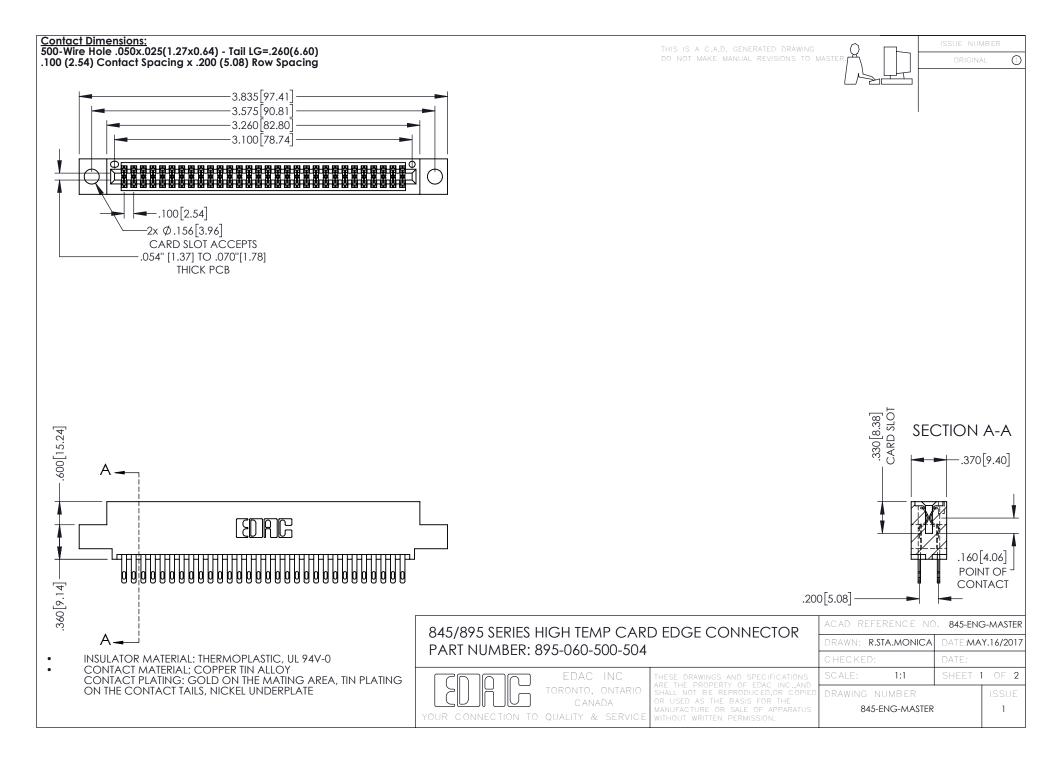

- INSULATOR MATERIAL: THERMOPLASTIC POLYESTER, UL 94V-0 DAP MATERIAL AVAILABLE UPON REQUEST
- CONTACT MATERIAL; COPPER ALLOY

**Contact Code 558** 

CONTACT PLATING: GOLD ON THE MATING AREA, TIN PLATING ON THE CONTACT TAILS, NICKEL UNDERPLATE

## 845/895 SERIES HIGH TEMP CARD EDGE CONNECTOR CONTACT CODE 555,556,558,559,560 DIMENSIONS

YOUR CONNECTION TO QUALITY & SERVICE

Contact Code 559

|   | ACAD REFERENCE NO   | . 845-ENG-MASTER |
|---|---------------------|------------------|
|   | DRAWN: R.STA.MONICA | DATE:MAY.16/2017 |
|   | CHECKED:            | DATE:            |
|   | SCALE: 1:1          | SHEET 2 OF 2     |
| D | DRAWING NUMBER      | ISSUE            |

Contact Code 560

845-ENG-MASTER