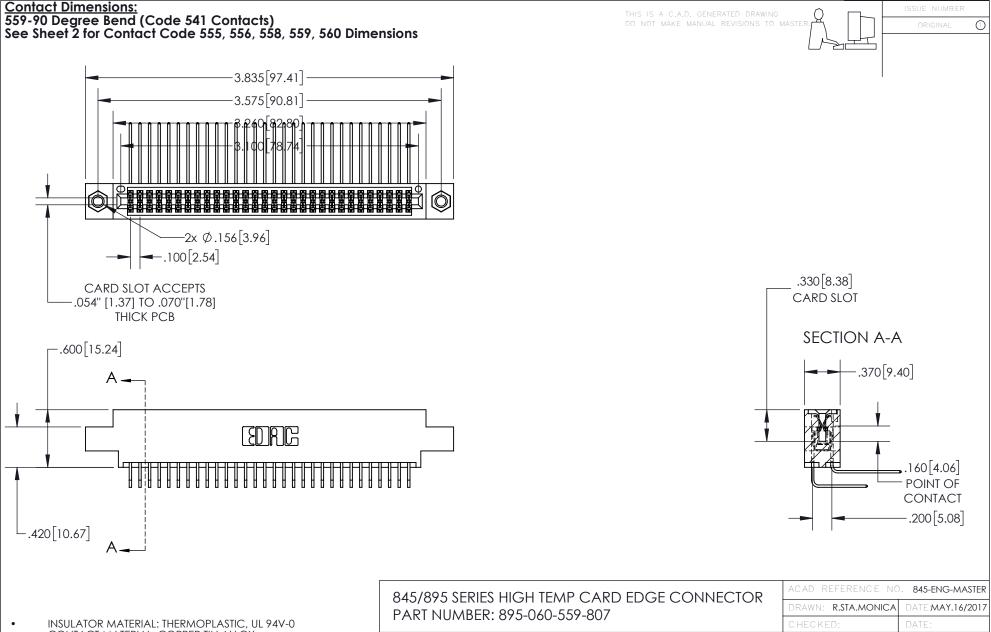

CONTACT MATERIAL; COPPER TIN ALLOY
CONTACT PLATING: GOLD ON THE MATING AREA, TIN PLATING
ON THE CONTACT TAILS, NICKEL UNDERPLATE

YOUR CONNECTION TO QUALITY & SERVICE

CANADA

| ACAD REFERENCE NO. 845-ENG-MASTER |                  |
|-----------------------------------|------------------|
| DRAWN: R.STA.MONICA               | DATE:MAY.16/2017 |
| CHECKED:                          | DATE:            |
| SCALE: 1:1                        | SHEET 1 OF 2     |
| DRAWING NUMBER                    | ISSUE            |
| 845-ENG-MASTER                    | 1                |