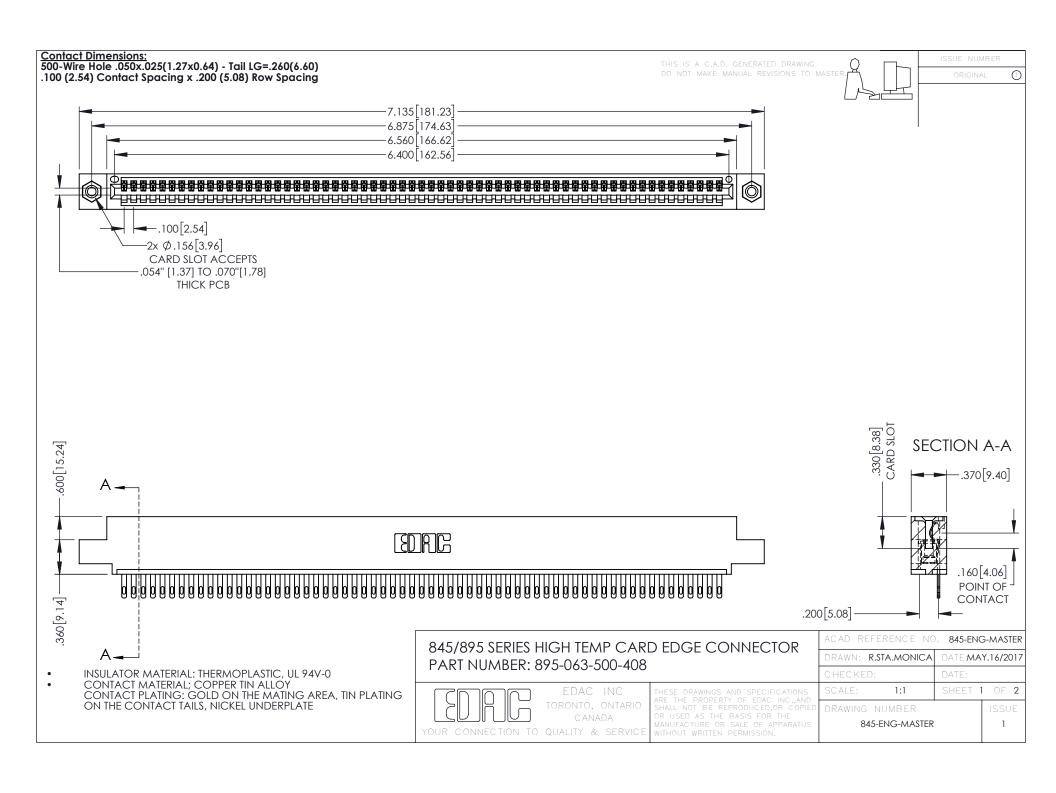

## 845/895 SERIES HIGH TEMP CARD EDGE CONNECTOR CONTACT CODE 555,556,558,559,560 DIMENSIONS

YOUR CONNECTION TO QUALITY & SERVICE

|   | ACAD REFERENCE NO. 845-ENG-MASTER |                  |
|---|-----------------------------------|------------------|
|   | DRAWN: R.STA.MONICA               | DATE:MAY.16/2017 |
|   | CHECKED:                          | DATE:            |
|   | SCALE: 1:1                        | SHEET 2 OF 2     |
| D | DRAWING NUMBER                    | ISSUE            |