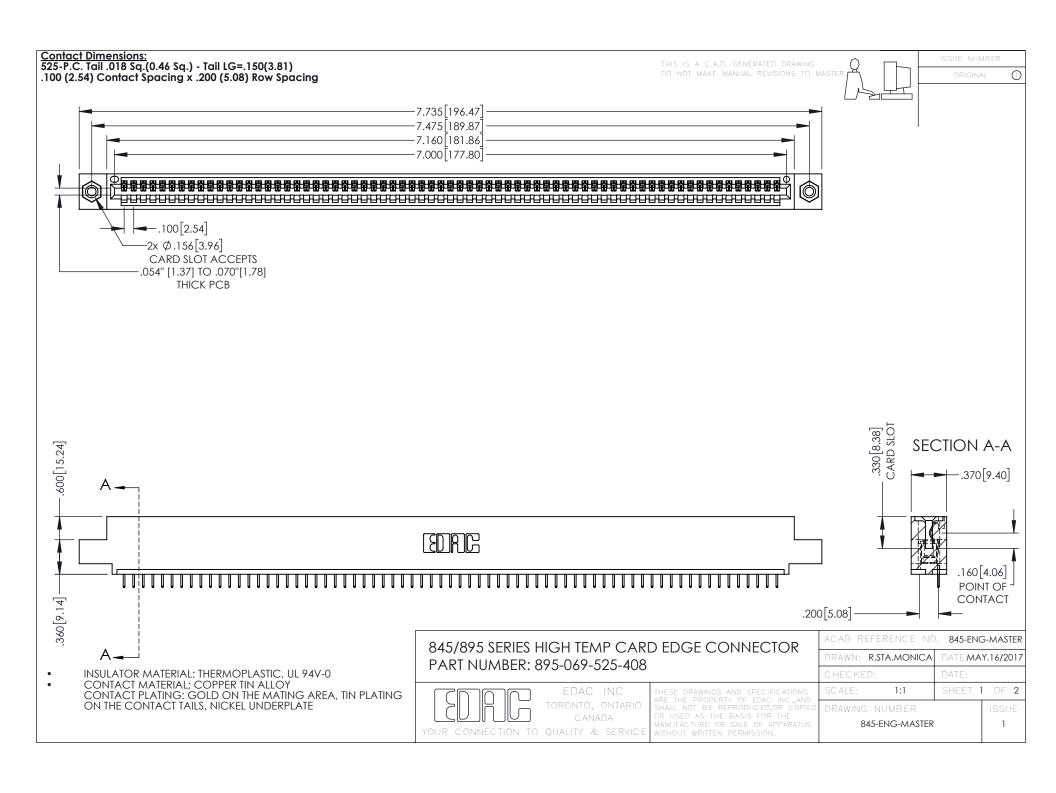

**Contact Code 558** Contact Code 559 Contact Code 560

- INSULATOR MATERIAL: THERMOPLASTIC POLYESTER, UL 94V-0 DAP MATERIAL AVAILABLE UPON REQUEST
- CONTACT MATERIAL; COPPER ALLOY

CONTACT PLATING: GOLD ON THE MATING AREA, TIN PLATING ON THE CONTACT TAILS, NICKEL UNDERPLATE

## 845/895 SERIES HIGH TEMP CARD EDGE CONNECTOR CONTACT CODE 555,556,558,559,560 DIMENSIONS

YOUR CONNECTION TO QUALITY & SERVICE

|   | ACAD REFERENCE NO. 845-ENG-MASTER |                  |
|---|-----------------------------------|------------------|
|   | DRAWN: R.STA.MONICA               | DATE:MAY.16/2017 |
|   | CHECKED:                          | DATE:            |
|   | SCALE: 1:1                        | SHEET 2 OF 2     |
| D | DRAWING NUMBER                    | ISSUE            |

845-ENG-MASTER