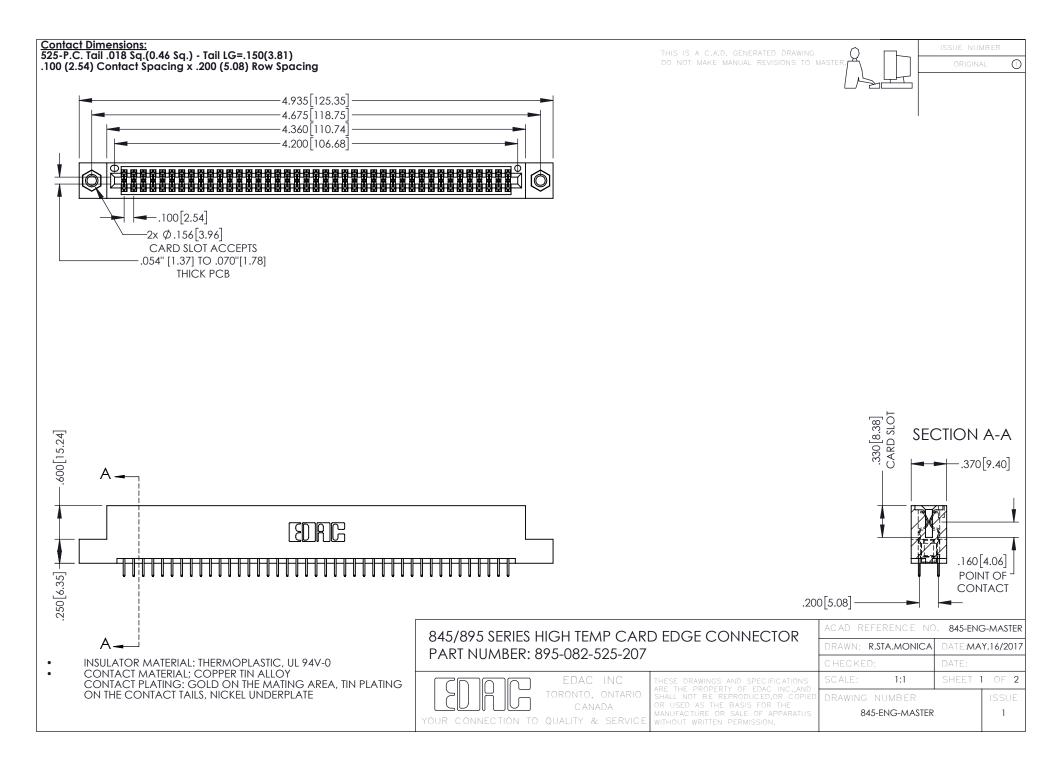

- INSULATOR MATERIAL: THERMOPLASTIC POLYESTER, UL 94V-0 DAP MATERIAL AVAILABLE UPON REQUEST
- CONTACT MATERIAL; COPPER ALLOY

**Contact Code 558** 

CONTACT PLATING: GOLD ON THE MATING AREA, TIN PLATING ON THE CONTACT TAILS, NICKEL UNDERPLATE

## 845/895 SERIES HIGH TEMP CARD EDGE CONNECTOR CONTACT CODE 555,556,558,559,560 DIMENSIONS

YOUR CONNECTION TO QUALITY & SERVICE

Contact Code 559

|   | ACAD REFERENCE NO   | . 845-ENG-MASTER |
|---|---------------------|------------------|
|   | DRAWN: R.STA.MONICA | DATE:MAY.16/2017 |
|   | CHECKED:            | DATE:            |
|   | SCALE: 1:1          | SHEET 2 OF 2     |
| D | DRAWING NUMBER      | ISSUE            |

Contact Code 560

845-ENG-MASTER