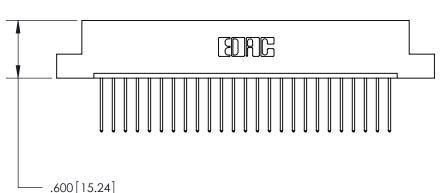

THIS IS A C.A.D. GENERATED DRAWING DO NOT MAKE MANUAL REVISIONS TO MASTER.

Card Slot Accepts .054 [1.37] to .070 [1.78] Thick P.C. Board

.330 [8.38] Card Slot .160 [4.07] Point of Contact - ISSUE NUMBER ORIGINAL (1)

INSULATOR MATERIAL: THERMOPLASTIC POLYESTER, UL 94V-0 CONTACT MATERIAL; COPPER, NICKEL, TIN ALLOY CA-725

CONTACT PLATING: GOLD ON THE MATING AREA, TIN-LEAD

ON THE CONTACT TAILS, NICKEL UNDERPLATE

846/896 SERIES HIGH TEMP CARD EDGE CONNECTOR PART NUMBER: 896-025-540-107