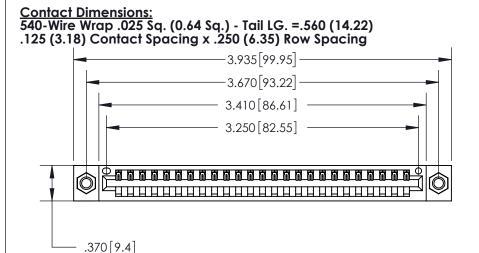

THIS IS A C.A.D. GENERATED DRAWING DO NOT MAKE MANUAL REVISIONS TO MASTER.

Card Slot Accepts .054 [1.37] to .070 [1.78] Thick P.C. Board

.330 [8.38] Card Slot .160 [4.07] Point of Contact - ISSUE NUMBER ORIGINAL (1)

INSULATOR MATERIAL: THERMOPLASTIC POLYESTER, UL 94V-0 CONTACT MATERIAL; COPPER, NICKEL, TIN ALLOY CA-725

CONTACT PLATING: GOLD ON THE MATING AREA, TIN-LEAD

ON THE CONTACT TAILS, NICKEL UNDERPLATE

846/896 SERIES HIGH TEMP CARD EDGE CONNECTOR PART NUMBER: 896-025-540-107