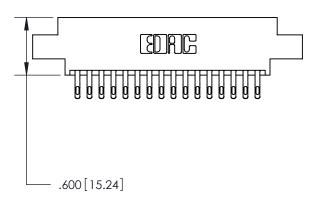

THIS IS A C.A.D. GENERATED DRAWING DO NOT MAKE MANUAL REVISIONS TO MASTER.

ISSUE NUMBER ORIGINAL

846/896 SERIES HIGH TEMP CARD EDGE CONNECTOR PART NUMBER: 896-032-555-802

**EDAC INC** TORONTO, ONTARIO CANADA

THIS IS A C.A.D. GENERATED DRAWING DO NOT MAKE MANUAL REVISIONS TO MASTER.

ISSUE NUMBER

.165[4.19]

.375 [9.54]

ORIGINAL

1

.060 [1.52] .125(3.18) to .210(5.33) **Outside Tails** .125(3.18) to .210(5.33) **Outside Tails** 