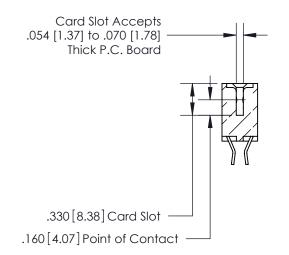

## 846/896 SERIES HIGH TEMP CARD EDGE CONNECTOR CONTACT CODE 555,556,558,559,560 DIMENSIONS

.150 [3.81]

YOUR CONNECTION TO QUALITY & SERVICE

**Contact Code 559** 

**EDAC INC** TORONTO, ONTARIO CANADA

THESE DRAWINGS AND SPECIFICATIONS ARE THE PROPERTY OF EDAC INC.,AND SHALL NOT BE REPRODUCED, OR COPIED OR USED AS THE BASIS FOR THE MANUFACTURE OR SALE OF APPARATUS WITHOUT WRITTEN PERMISSION.

**Contact Code 558** 