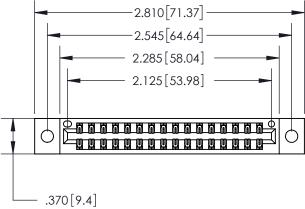

THIS IS A C.A.D. GENERATED DRAWING DO NOT MAKE MANUAL REVISIONS TO MASTER.

ISSUE NUMBER ORIGINAL

846/896 SERIES HIGH TEMP CARD EDGE CONNECTOR PART NUMBER: 896-032-555-802

**EDAC INC** TORONTO, ONTARIO CANADA

<u>Contact Dimensions:</u> 555-Extender Board Bend (Code 500 Contacts) See Sheet 2 for Contact Code 555, 556, 558, 559, 560 Dimensions

INSULATOR MATERIAL: THERMOPLASTIC POLYESTER, UL 94V-0 CONTACT MATERIAL; COPPER, NICKEL, TIN ALLOY CA-725 CONTACT PLATING: GOLD ON THE MATING AREA, TIN-LEAD ON THE CONTACT TAILS, NICKEL UNDERPLATE