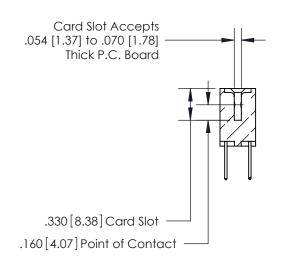

THIS IS A C.A.D. GENERATED DRAWING DO NOT MAKE MANUAL REVISIONS TO MASTER.

ISSUE NUMBER

.165[4.19]

.375 [9.54]

ORIGINAL

1

.060 [1.52] .125(3.18) to .210(5.33) **Outside Tails** .125(3.18) to .210(5.33) **Outside Tails** 