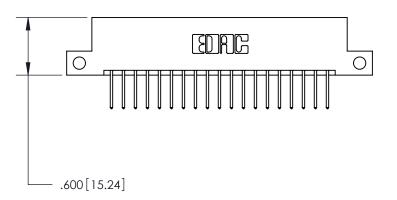

THIS IS A C.A.D. GENERATED DRAWING DO NOT MAKE MANUAL REVISIONS TO MASTER.

ORIGINAL

846/896 SERIES HIGH TEMP CARD EDGE CONNECTOR PART NUMBER: 896-038-526-212

**EDAC INC** TORONTO, ONTARIO CANADA

THESE DRAWINGS AND SPECIFICATIONS ARE THE PROPERTY OF EDAC INC.,AND SHALL NOT BE REPRODUCED, OR COPIED OR USED AS THE BASIS FOR THE MANUFACTURE OR SALE OF APPARATUS WITHOUT WRITTEN PERMISSION.

<u>Contact Dimensions:</u> 526-P.C. Tail .018 Sq. (0.46 Sq.) - Tail LG. =.350 (8.89) .125 (3.18) Contact Spacing x .250 (6.35) Row Spacing -3.185[80.9]-2.660 [67.56] 2.500 [63.5]

- .370[9.4]

- INSULATOR MATERIAL: THERMOPLASTIC POLYESTER, UL 94V-0 CONTACT MATERIAL; COPPER, NICKEL, TIN ALLOY CA-725
- CONTACT PLATING: GOLD ON THE MATING AREA, TIN-LEAD ON THE CONTACT TAILS, NICKEL UNDERPLATE