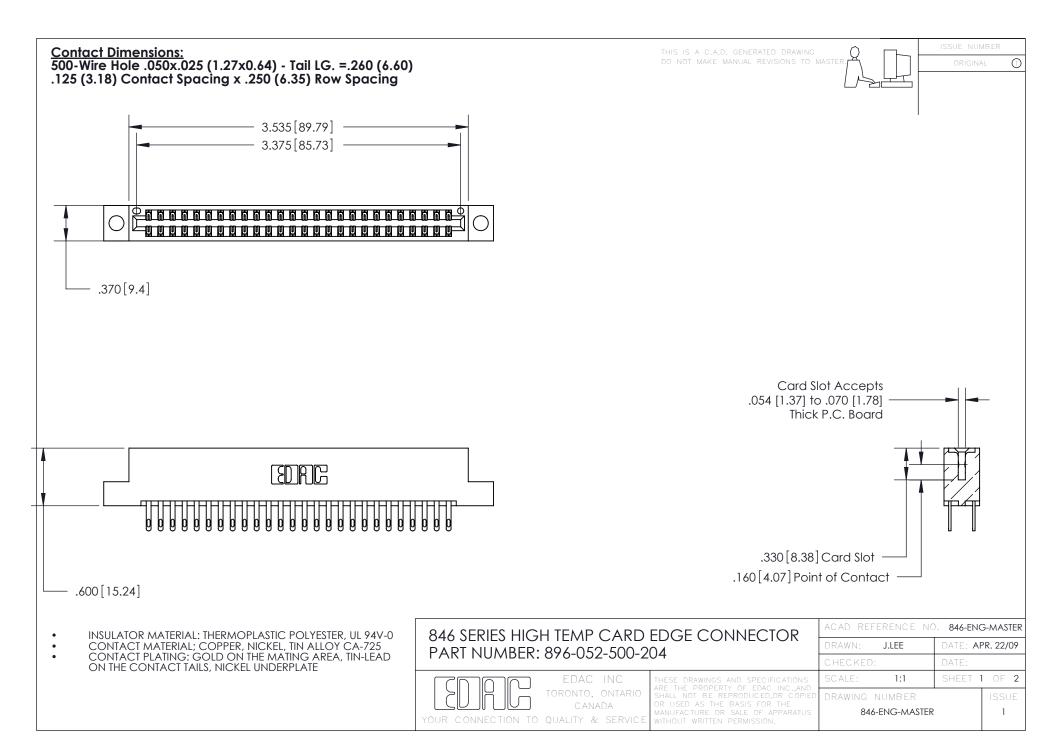

1

.165 [4.19] .375 [9.54] .125(3.18) to .210(5.33) .125(3.18) to .210(5.33)

**Contact Code 558** 

**Contact Code 559** 

**Contact Code 560** 

INSULATOR MATERIAL: THERMOPLASTIC POLYESTER, UL 94V-0 CONTACT MATERIAL; COPPER, NICKEL, TIN ALLOY CA-725 CONTACT PLATING: GOLD ON THE MATING AREA, TIN-LEAD ON THE CONTACT TAILS, NICKEL UNDERPLATE