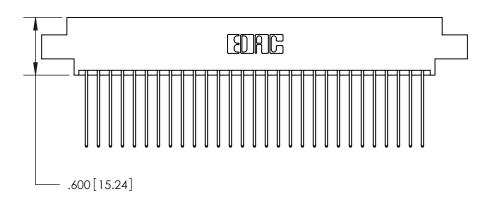

THIS IS A C.A.D. GENERATED DRAWING DO NOT MAKE MANUAL REVISIONS TO MASTER.

ISSUE NUMBER ORIGINAL

INSULATOR MATERIAL: THERMOPLASTIC POLYESTER, UL 94V-0 CONTACT MATERIAL; COPPER, NICKEL, TIN ALLOY CA-725

CONTACT PLATING: GOLD ON THE MATING AREA, TIN-LEAD

ON THE CONTACT TAILS, NICKEL UNDERPLATE

Card Slot Accepts .054 [1.37] to .070 [1.78] Thick P.C. Board .330 [8.38] Card Slot .160 [4.07] Point of Contact

846/896 SERIES HIGH TEMP CARD EDGE CONNECTOR PART NUMBER: 896-058-541-802

YOUR CONNECTION TO QUALITY & SERVICE

**EDAC INC** TORONTO, ONTARIO CANADA

THESE DRAWINGS AND SPECIFICATIONS ARE THE PROPERTY OF EDAC INC., AND SHALL NOT BE REPRODUCED, OR COPIED OR USED AS THE BASIS FOR THE MANUFACTURE OR SALE OF APPARATUS WITHOUT WRITTEN PERMISSION.

| ACAD REFERENCE NO. | 846-ENG-MASTER   |  |
|--------------------|------------------|--|
| DRAWN: J.LEE       | DATE: APR. 22/09 |  |
| CHECKED:           | DATE:            |  |
| SCALE: 1:1         | SHEET 1 OF 2     |  |
| DRAWING NUMBER     | ISSUE            |  |
| 846-ENG-MASTER     | 1                |  |
|                    |                  |  |