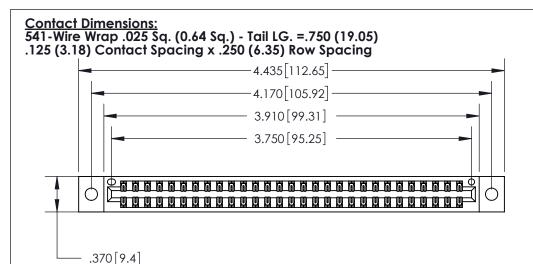

THIS IS A C.A.D. GENERATED DRAWING DO NOT MAKE MANUAL REVISIONS TO MASTER.

ISSUE NUMBER ORIGINAL

INSULATOR MATERIAL: THERMOPLASTIC POLYESTER, UL 94V-0 CONTACT MATERIAL; COPPER, NICKEL, TIN ALLOY CA-725

CONTACT PLATING: GOLD ON THE MATING AREA, TIN-LEAD

ON THE CONTACT TAILS, NICKEL UNDERPLATE

Card Slot Accepts .054 [1.37] to .070 [1.78] Thick P.C. Board .330 [8.38] Card Slot .160 [4.07] Point of Contact

846/896 SERIES HIGH TEMP CARD EDGE CONNECTOR PART NUMBER: 896-058-541-802

YOUR CONNECTION TO QUALITY & SERVICE

**EDAC INC** TORONTO, ONTARIO CANADA

THESE DRAWINGS AND SPECIFICATIONS ARE THE PROPERTY OF EDAC INC., AND SHALL NOT BE REPRODUCED, OR COPIED OR USED AS THE BASIS FOR THE MANUFACTURE OR SALE OF APPARATUS WITHOUT WRITTEN PERMISSION.

| ACAD REFERENCE NO. | 846-ENG-MASTER   |  |
|--------------------|------------------|--|
| DRAWN: J.LEE       | DATE: APR. 22/09 |  |
| CHECKED:           | DATE:            |  |
| SCALE: 1:1         | SHEET 1 OF 2     |  |
| DRAWING NUMBER     | ISSUE            |  |
| 846-ENG-MASTER     | 1                |  |
|                    |                  |  |