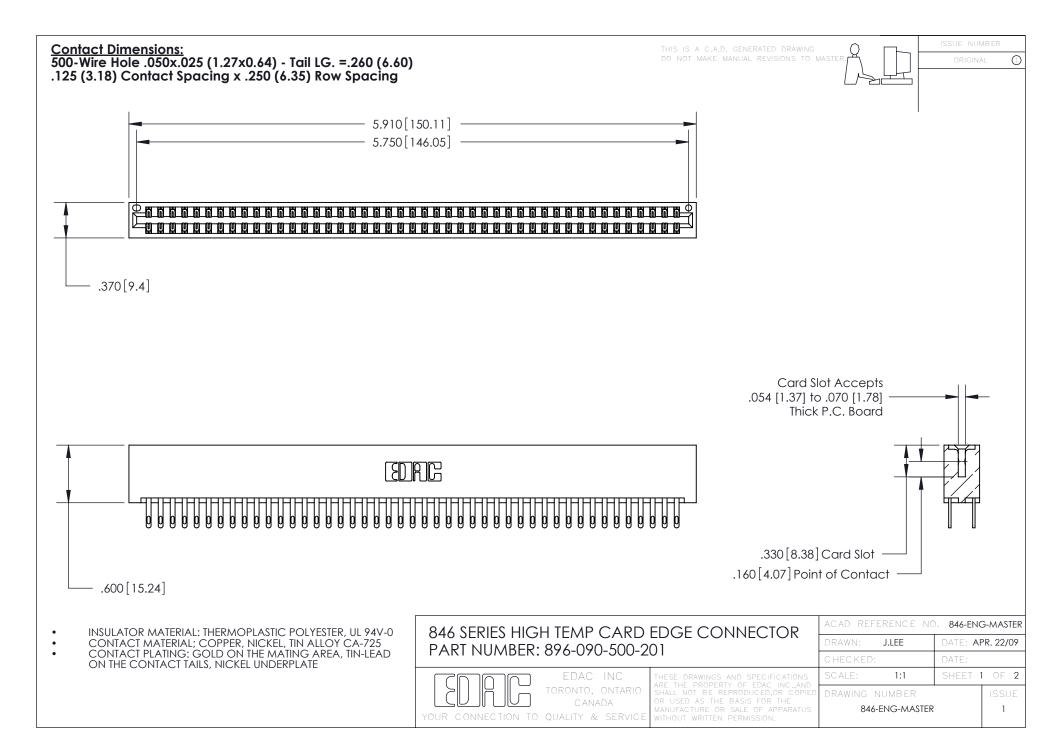

846 SERIES HIGH TEMP CARD EDGE CONNECTOR CONTACT CODE 555,556,558,559,560 DIMENSIONS

YOUR CONNECTION TO QUALITY & SERVICE

**Outside Tails** 

**Outside Tails** 

|   | ACAD REFERENCE NO. 846-ENG-MASTER |                  |
|---|-----------------------------------|------------------|
|   | DRAWN: J.LEE                      | DATE: APR. 22/09 |
|   | CHECKED:                          | DATE:            |
|   | SCALE: 1:1                        | SHEET 2 OF 2     |
| 0 | DRAWING NUMBER                    | ISSUE            |