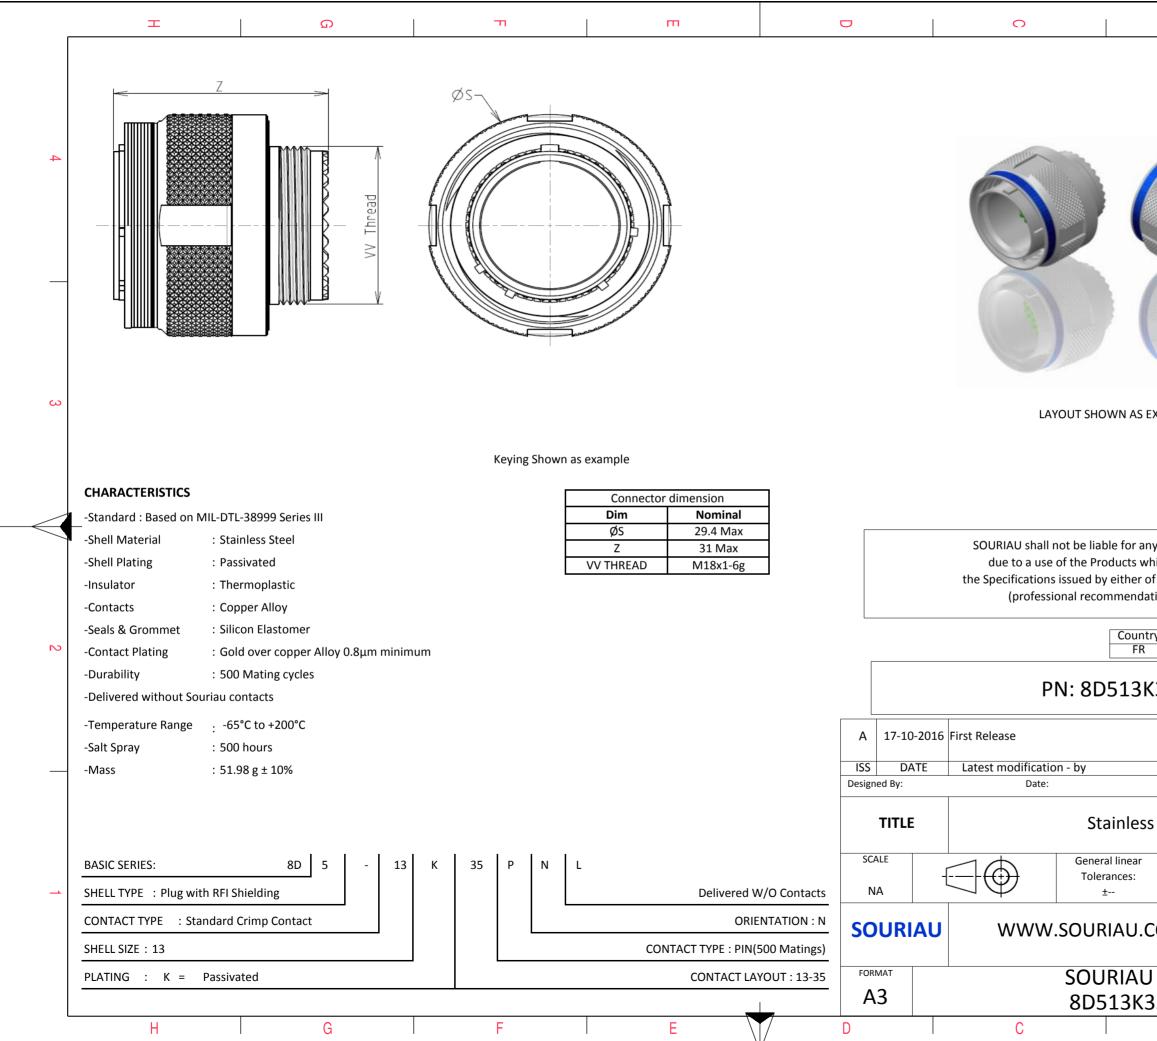

|                                                                                                                         | Φ                                                                               |                                   |                         | А    |              |   |  |  |
|-------------------------------------------------------------------------------------------------------------------------|---------------------------------------------------------------------------------|-----------------------------------|-------------------------|------|--------------|---|--|--|
|                                                                                                                         | G                                                                               |                                   |                         |      |              | 4 |  |  |
| AS EXA                                                                                                                  | AMPLE                                                                           |                                   |                         |      |              | 3 |  |  |
| s whic<br>er of t<br>ndatio<br>untry<br>FR                                                                              | non-conformit<br>ch does not co<br>he Parties or t<br>on, technical n<br>Jurisc | mply wit<br>by a thirc<br>otice.) | h<br>I party<br>Control | List |              | 2 |  |  |
|                                                                                                                         |                                                                                 |                                   |                         |      | MOD N°       |   |  |  |
| ess S                                                                                                                   | CUSTOMER DRAWING<br>ss Steel Plug 8D series                                     |                                   |                         |      |              |   |  |  |
| ar<br>:                                                                                                                 | NPRDS / PROJECT<br><b>859</b>                                                   |                                   |                         |      |              |   |  |  |
| J.COM<br>This document is the property of<br>SOURIAU<br>it must not be reproduced or<br>communicated without permission |                                                                                 |                                   |                         |      |              |   |  |  |
| AU DRG N°<br>K35PNL-C                                                                                                   |                                                                                 |                                   |                         |      | SHEET<br>1/2 |   |  |  |
|                                                                                                                         | В                                                                               |                                   |                         | А    |              | I |  |  |
|                                                                                                                         |                                                                                 |                                   |                         |      |              |   |  |  |