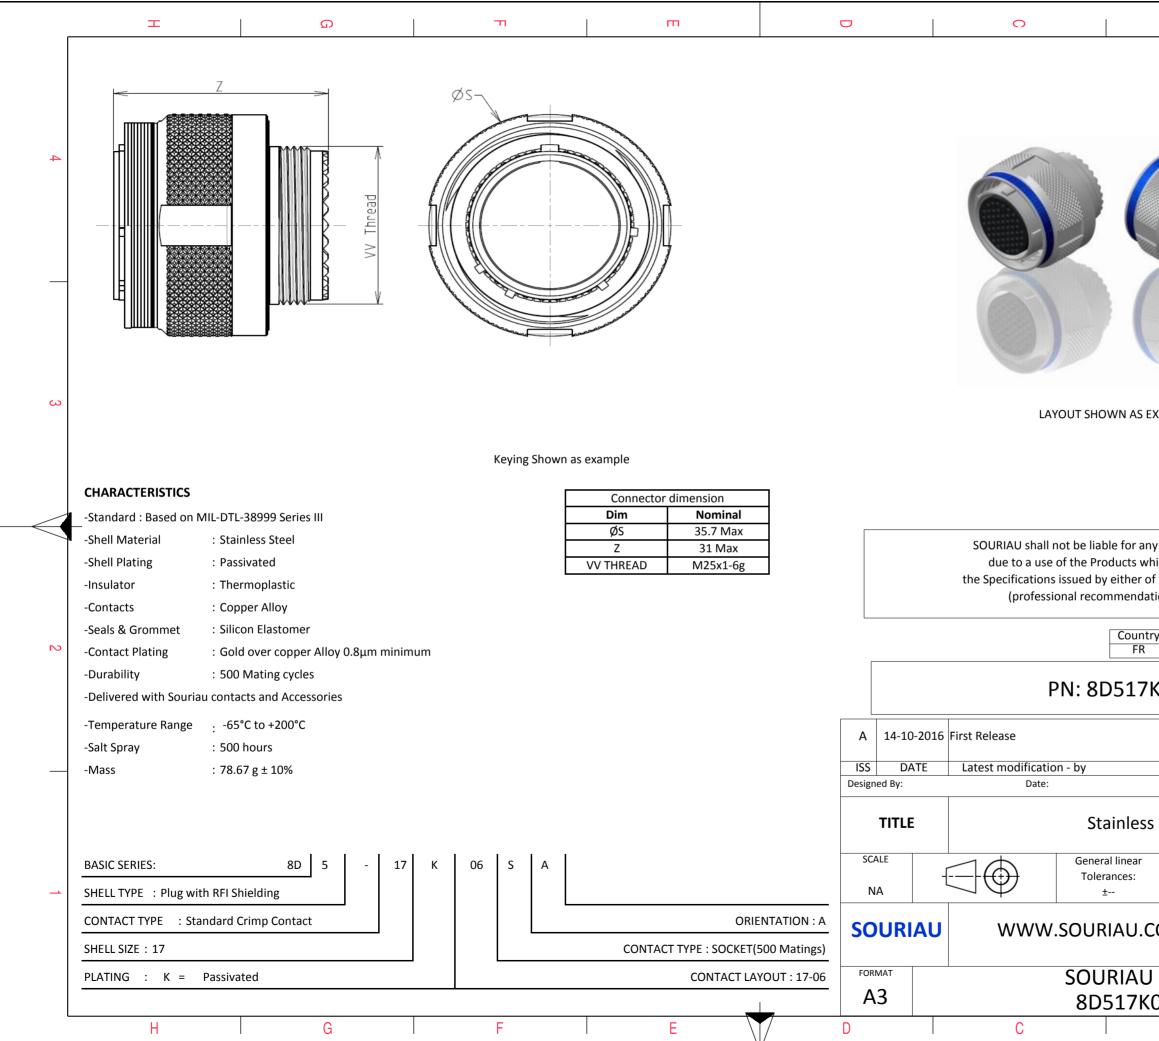

| Φ                                                                                                                          |                                  | A       |        |   |  |  |  |  |
|----------------------------------------------------------------------------------------------------------------------------|----------------------------------|---------|--------|---|--|--|--|--|
|                                                                                                                            |                                  |         |        | 4 |  |  |  |  |
| AS EXAMPLE                                                                                                                 |                                  |         |        | 3 |  |  |  |  |
| r any non-conformi<br>s which does not co<br>er of the Parties or<br>ndation, technical n<br>untry Juriso<br>FR<br>.7K06SA | omply with<br>by a third party   |         |        | 2 |  |  |  |  |
|                                                                                                                            |                                  |         |        | - |  |  |  |  |
|                                                                                                                            | CUSTOMER                         | DRAWING | MOD N° |   |  |  |  |  |
| ess Steel Plug 8D series                                                                                                   |                                  |         |        |   |  |  |  |  |
| ar<br>:                                                                                                                    | NPRDS / PROJECT<br>859           |         |        |   |  |  |  |  |
| J.COM                                                                                                                      | This document is the property of |         |        |   |  |  |  |  |
| U DRG N°                                                                                                                   |                                  |         | SHEET  |   |  |  |  |  |
| KO6SA-C<br>B                                                                                                               |                                  | A       | 1/2    | J |  |  |  |  |
|                                                                                                                            |                                  |         |        |   |  |  |  |  |