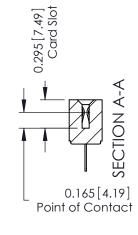

## **Contact Detail**

400-Wire Hole .087x.015(2.21x0.38) - Tail LG.=.282(7.16) .156 [3.96] Contact Spacing with Single Centreline Row

THIS IS A C.A.D. GENERATED DRAWING DO NOT MAKE MANUAL REVISIONS TO MASTER.