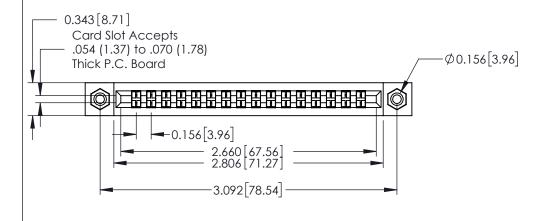

**Mounting Option** 

108-#4-40 Unified Threaded Inserts

ACAD REFERENCE NO.

**See Accompanying Pages for:** 

**Mounting Options** 