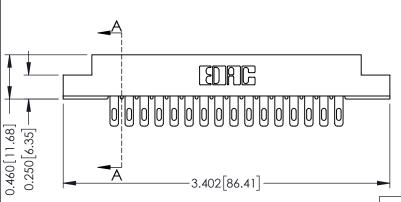

## **Contact Detail**

400-Wire Hole .087x.015(2.21x0.38) - Tail LG.=.282(7.16) .156 [3.96] Contact Spacing with Single Centreline Row

THIS IS A C.A.D. GENERATED DRAWING DO NOT MAKE MANUAL REVISIONS TO MASTER.