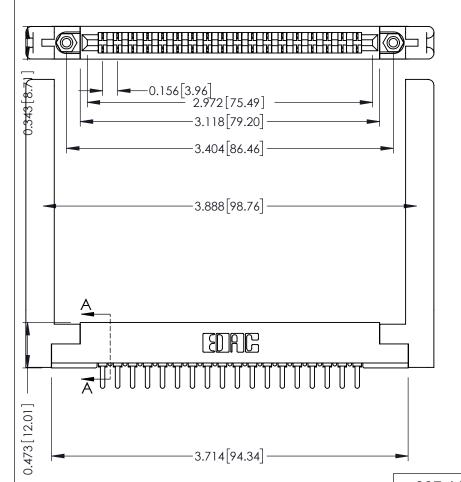

ISSUE NUMBER ORIGINAL

SECTION A-A

.175 [4.45] Point of Contact (FROM BTM OF SLOT) Card Slot Accepts .054 [1.37]

to .070 [1.78] Thick P.C. Board

ACAD REFERENCE NO.

307 / 357 Card Edge Connector Part Number: 307-018-421-168