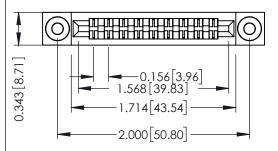

Mounting Option
.116 (2.95) I.D. Floating Eyelets

**Contact Detail** 

PC Tail .023x.013(0.58x0.33) - Tail LG=.213(5.41) .156 [3.96] Contact Spacing x .200 [5.08] Row Spacing

THIS IS A C.A.D. GENERATED DRAWING DO NOT MAKE MANUAL REVISIONS TO MAS