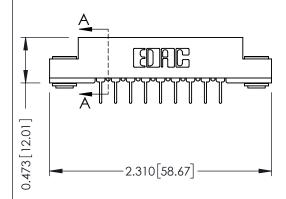

## SECTION A-A

307 ENG MASTER
DATE: AUG. 11/09

SHEET 1 OF 3

J.LEE

307 Assembly

NTS

| 307 / 357 Card Edge Connector  |                   |                                                                   | A  |
|--------------------------------|-------------------|-------------------------------------------------------------------|----|
| Part Number: 307-018-424-203   |                   | DF                                                                |    |
| FUIT NUTTICEL. 307-010-424-203 |                   |                                                                   | С  |
|                                | EDAC INC          | THESE DRAWINGS AND SPECIFICATIONS ARE THE PROPERTY OF EDAC INCAND | S  |
|                                | TORONTO, ONTARIO  | SHALL NOT BE REPRODUCED,OR COPIED OR USED AS THE BASIS FOR THE    | DF |
| YOUR CONNECTION TO             | QUALITY & SERVICE | MANUFACTURE OR SALE OF APPARATUS<br>WITHOUT WRITTEN PERMISSION.   |    |