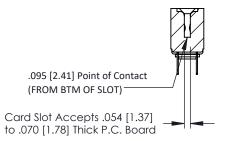

Mounting Option
.116 (2.95) I.D. Floating Eyelets

**Contact Detail** 

PC Tail .023x.013(0.58x0.33) - Tail LG=.213(5.41) .156 [3.96] Contact Spacing x .200 [5.08] Row Spacing

THIS IS A C.A.D. GENERATED DRAWING DO NOT MAKE MANUAL REVISIONS TO MAS