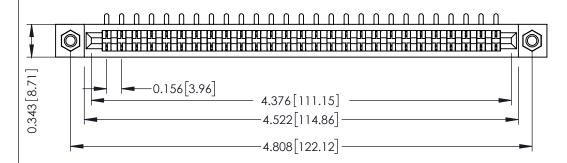

**Mounting Option** M3-0.5 Metric Threaded Inserts **Contact Detail** 

90 Degree Bend (Code 421 Contacts)

.156 [3.96] Contact Spacing x .200 [5.08] Row Spacing

THIS IS A C.A.D. GENERATED DRAWING DO NOT MAKE MANUAL REVISIONS TO MASTER.

## **See Accompanying Pages for:**

- **Contact Bend Details**
- **Mounting Options**

307 / 357 Card Edge Connector Part Number: 307-027-453-107

**EDAC INC** TORONTO, ONTARIO CANADA

THESE DRAWINGS AND SPECIFICATIONS ARE THE PROPERTY OF EDAC INC.,AND SHALL NOT BE REPRODUCED, OR COPIED OR USED AS THE BASIS FOR THE MANUFACTURE OR SALE OF APPARATUS WITHOUT WRITTEN PERMISSION.