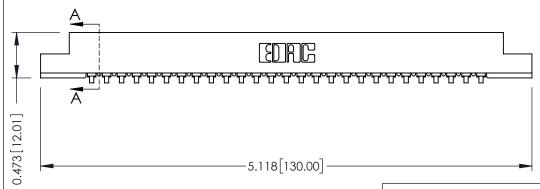

## SECTION A-A

.175 [4.45] Point of Contact (FROM BTM OF SLOT) Card Slot Accepts .054 [1.37] to .070 [1.78] Thick P.C. Board