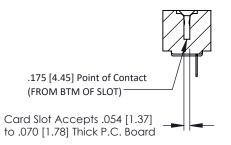

**Mounting Option** #4-40 Unified Threaded Inserts **Contact Detail** 

PC Tail .046x.014(1.17x0.36) - Tail LG=.213(5.41) .156 [3.96] Contact Spacing x .200 [5.08] Row Spacing

THIS IS A C.A.D. GENERATED DRAWING DO NOT MAKE MANUAL REVISIONS TO MASTER.

ORIGINAL

**SECTION A-A** 

**See Accompanying Pages for:** 

- **Contact Bend Details**
- **Mounting Options**

307 / 357 Card Edge Connector Part Number: 307-039-421-108

**EDAC INC** TORONTO, ONTARIO CANADA

THESE DRAWINGS AND SPECIFICATIONS ARE THE PROPERTY OF EDAC INC., AND SHALL NOT BE REPRODUCED, OR COPIED OR USED AS THE BASIS FOR THE MANUFACTURE OR SALE OF APPARATUS WITHOUT WRITTEN PERMISSION.

| ACAD REFERENCE NO. | 307 ENG MASTER   |
|--------------------|------------------|
| DRAWN: J.LEE       | DATE: AUG. 11/09 |
| CHECKED:           | DATE:            |
| SCALE: NTS         | SHEET 1 OF 3     |
| DRAWING NUMBER     | ISSUE            |
| 307 Assembly       | 1                |