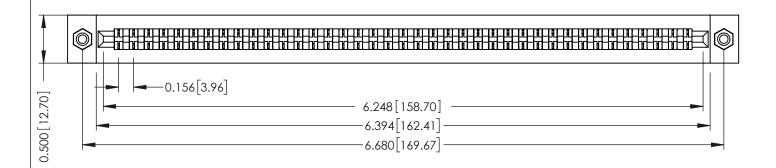

**Mounting Option** #4-40 Unified Threaded Inserts **Contact Detail** 

PC Tail .046x.014(1.17x0.36) - Tail LG=.213(5.41) .156 [3.96] Contact Spacing x .200 [5.08] Row Spacing

THIS IS A C.A.D. GENERATED DRAWING DO NOT MAKE MANUAL REVISIONS TO MASTER.

ORIGINAL

**SECTION A-A** 

**See Accompanying Pages for:** 

- **Contact Bend Details**
- **Mounting Options**

307 / 357 Card Edge Connector Part Number: 307-039-421-108

**EDAC INC** TORONTO, ONTARIO CANADA

THESE DRAWINGS AND SPECIFICATIONS ARE THE PROPERTY OF EDAC INC., AND SHALL NOT BE REPRODUCED, OR COPIED OR USED AS THE BASIS FOR THE MANUFACTURE OR SALE OF APPARATUS WITHOUT WRITTEN PERMISSION.

| ACAD REFERENCE NO. | 307 ENG MASTER   |
|--------------------|------------------|
| DRAWN: J.LEE       | DATE: AUG. 11/09 |
| CHECKED:           | DATE:            |
| SCALE: NTS         | SHEET 1 OF 3     |
| DRAWING NUMBER     | ISSUE            |
| 307 Assembly       | 1                |