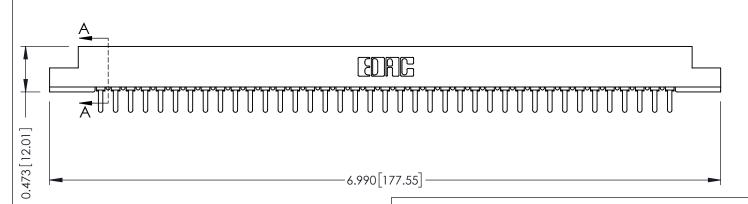

**Mounting Option** #4-40 Unified Threaded Inserts **Contact Detail** 

PC Tail .046x.014(1.17x0.36) - Tail LG=.213(5.41) .156 [3.96] Contact Spacing x .200 [5.08] Row Spacing

THIS IS A C.A.D. GENERATED DRAWING DO NOT MAKE MANUAL REVISIONS TO MASTER.

ORIGINAL

**SECTION A-A** 

**See Accompanying Pages for:** 

- **Contact Bend Details**
- **Mounting Options**

307 / 357 Card Edge Connector Part Number: 307-039-421-108

**EDAC INC** TORONTO, ONTARIO CANADA

THESE DRAWINGS AND SPECIFICATIONS ARE THE PROPERTY OF EDAC INC., AND SHALL NOT BE REPRODUCED, OR COPIED OR USED AS THE BASIS FOR THE MANUFACTURE OR SALE OF APPARATUS WITHOUT WRITTEN PERMISSION.

| ACAD REFERENCE NO. | 307 ENG MASTER   |
|--------------------|------------------|
| DRAWN: J.LEE       | DATE: AUG. 11/09 |
| CHECKED:           | DATE:            |
| SCALE: NTS         | SHEET 1 OF 3     |
| DRAWING NUMBER     | ISSUE            |
| 307 Assembly       | 1                |