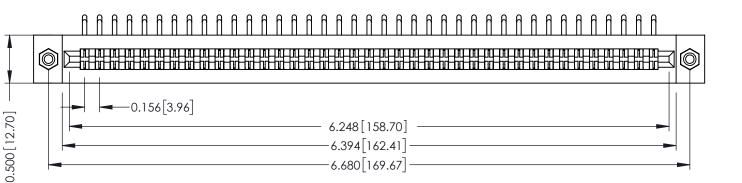

**Mounting Option** #4-40 Unified Threaded Inserts **Contact Detail** 

90 Degree Bend (Code 422 and 440 Contacts) .156 [3.96] Contact Spacing x .200 [5.08] Row Spacing

THIS IS A C.A.D. GENERATED DRAWING DO NOT MAKE MANUAL REVISIONS TO MASTER.