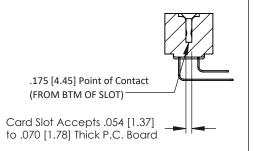

**Mounting Option** #4-40 Unified Threaded Inserts **Contact Detail** 

90 Degree Bend (Code 422 and 440 Contacts) .156 [3.96] Contact Spacing x .200 [5.08] Row Spacing

THIS IS A C.A.D. GENERATED DRAWING DO NOT MAKE MANUAL REVISIONS TO MASTER.