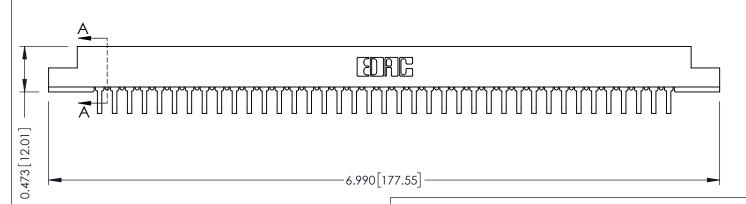

## SECTION A-A

**See Accompanying Pages for:** 

- **Contact Bend Details**
- **Mounting Options**

307 / 357 Card Edge Connector Part Number: 307-039-459-108

**EDAC INC** TORONTO, ONTARIO CANADA

THESE DRAWINGS AND SPECIFICATIONS ARE THE PROPERTY OF EDAC INC., AND SHALL NOT BE REPRODUCED, OR COPIED OR USED AS THE BASIS FOR THE MANUFACTURE OR SALE OF APPARATUS WITHOUT WRITTEN PERMISSION.