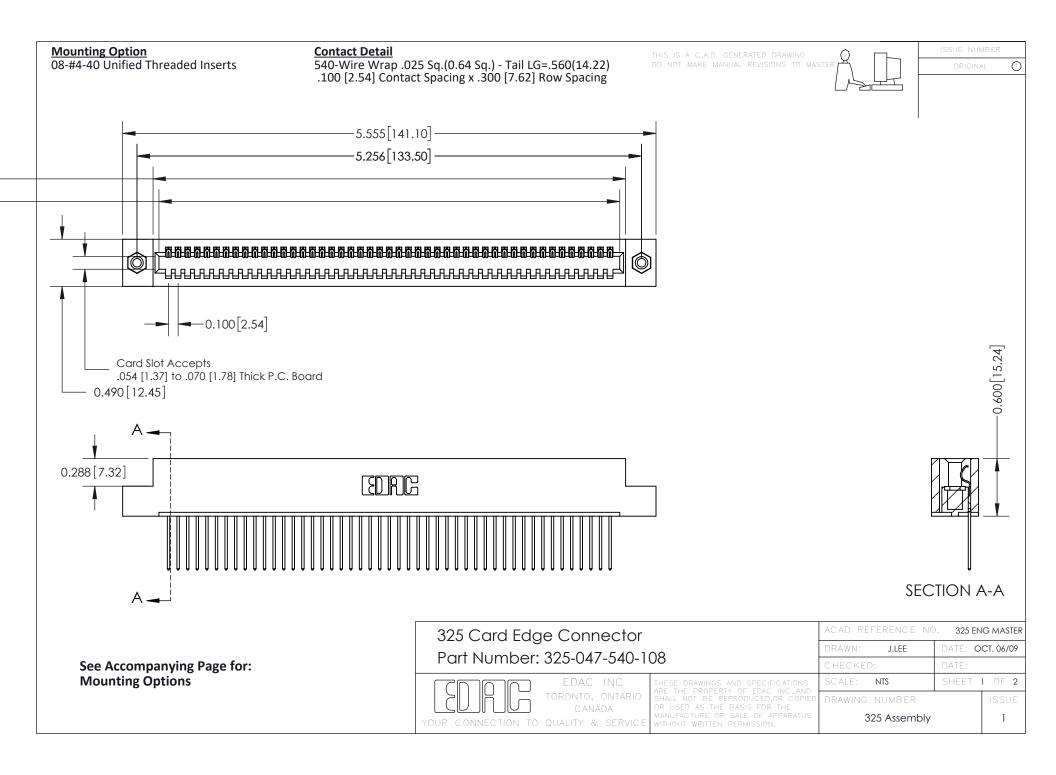

THIS IS A C.A.D. GENERATED DRAWING
DO NOT MAKE MANUAL REVISIONS TO MASTER.

ISSUE NUMBER

ORIGINAL

1

| 325 Card Edge Connector<br>Mounting Options |                                                                                                                                                                                                 | ACAD REFERENCE NO. 325 ENG MASTER |             |         |           |
|---------------------------------------------|-------------------------------------------------------------------------------------------------------------------------------------------------------------------------------------------------|-----------------------------------|-------------|---------|-----------|
|                                             |                                                                                                                                                                                                 | DRAWN:                            | J.LEE       | DATE: O | CT. 06/09 |
|                                             |                                                                                                                                                                                                 | CHECKED:                          |             | DATE:   |           |
| TORONTO, ONTARIO CANADA                     | THESE DRAWINGS AND SPECIFICATIONS ARE THE PROPERTY OF EDAC INC.,AND SHALL NOT BE REPRODUCED,OR COPIED OR USED AS THE BASIS FOR THE MANUFACTURE OR SALE OF APPARATUS WITHOUT WRITTEN PERMISSION. | SCALE:                            | NTS         | SHEET : | 2 OF 2    |
|                                             |                                                                                                                                                                                                 | DRAWING                           | NUMBER      |         | ISSUE     |
|                                             |                                                                                                                                                                                                 | 3                                 | 25 Assembly |         | 1         |