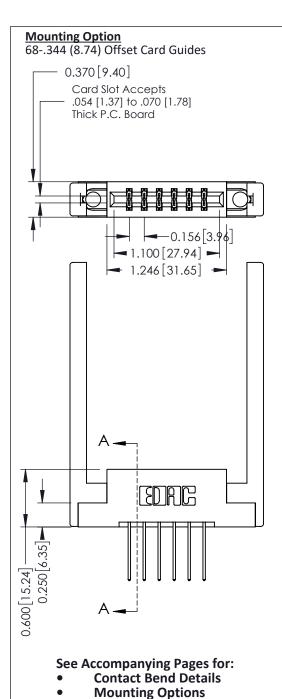

**Contact Detail** 

540-Wire Wrap .025 Sq.(0.64 Sq.) - Tail LG=.560(14.22) .156 [3.96] Contact Spacing x .200 [5.08] Row Spacing

THIS IS A C.A.D. GENERATED DRAWING DO NOT MAKE MANUAL REVISIONS TO MASTER.

ISSUE NUMBER ORIGINAL

337 / 387 Series Card Edge Connector Part Number: 337-012-540-268

YOUR CONNECTION TO QUALITY & SERVICE

**EDAC INC** TORONTO, ONTARIO CANADA

THESE DRAWINGS AND SPECIFICATIONS ARE THE PROPERTY OF EDAC INC., AND SHALL NOT BE REPRODUCED, OR COPIED OR USED AS THE BASIS FOR THE MANUFACTURE OR SALE OF APPARATUS WITHOUT WRITTEN PERMISSION.