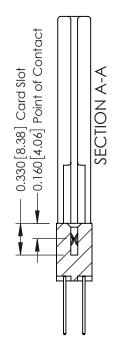

**Contact Detail** 

540-Wire Wrap .025 Sq.(0.64 Sq.) - Tail LG=.560(14.22) .156 [3.96] Contact Spacing x .200 [5.08] Row Spacing

THIS IS A C.A.D. GENERATED DRAWING DO NOT MAKE MANUAL REVISIONS TO MASTER.

ISSUE NUMBER ORIGINAL

337 / 387 Series Card Edge Connector Part Number: 337-012-540-268

YOUR CONNECTION TO QUALITY & SERVICE

**EDAC INC** TORONTO, ONTARIO CANADA

THESE DRAWINGS AND SPECIFICATIONS ARE THE PROPERTY OF EDAC INC., AND SHALL NOT BE REPRODUCED, OR COPIED OR USED AS THE BASIS FOR THE MANUFACTURE OR SALE OF APPARATUS WITHOUT WRITTEN PERMISSION.