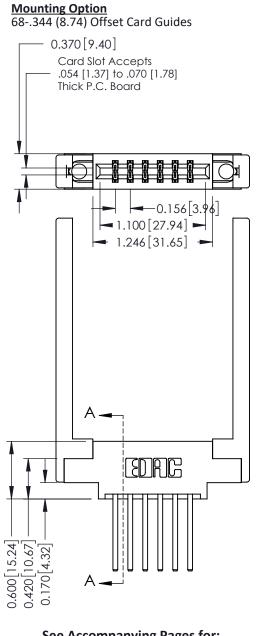

ACAD REFERENCE NO.

Point of Contact Card Slot

0.330 [8.38] 0.160[4.06]

337 Assembly

**See Accompanying Pages for:** 

- **Contact Bend Details**
- **Mounting Options**

ISSUE NUMBER

ORIGINAL