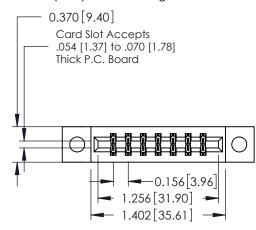

## **See Accompanying Pages for:**

- **Contact Bend Details**
- **Mounting Options**

| 337 / 387 Series Card Edge Connector |  |  |  |  |  |
|--------------------------------------|--|--|--|--|--|
| Part Number: 337-014-540-804         |  |  |  |  |  |