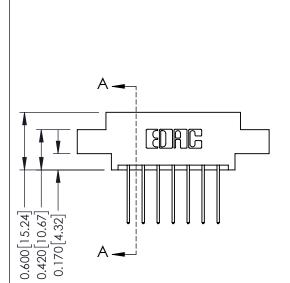

## **Mounting Option**

04-.156 (3.96) Dia. Mounting Holes



## **Contact Detail**

540-Wire Wrap .025 Sq.(0.64 Sq.) - Tail LG=.560(14.22) .156 [3.96] Contact Spacing x .200 [5.08] Row Spacing

THIS IS A C.A.D. GENERATED DRAWING DO NOT MAKE MANUAL REVISIONS TO MASTER.



ISSUE NUMBER

ORIGINAL

1





## **See Accompanying Pages for:**

- **Contact Bend Details**
- **Mounting Options**

| 337 / 387 Series Card Edge Connector |  |  |  |  |  |
|--------------------------------------|--|--|--|--|--|
| Part Number: 337-014-540-804         |  |  |  |  |  |



**EDAC INC** TORONTO, ONTARIO CANADA

THESE DRAWINGS AND SPECIFICATIONS ARE THE PROPERTY OF EDAC INC.,AND SHALL NOT BE REPRODUCED, OR COPIED OR USED AS THE BASIS FOR THE MANUFACTURE OR SALE OF APPARATUS WITHOUT WRITTEN PERMISSION.

| ACAD REFERENCE NO. | 337 ENG MASTER   |  |
|--------------------|------------------|--|
| DRAWN: J.LEE       | DATE: OCT. 06/09 |  |
| CHECKED:           | DATE:            |  |
| SCALE: NTS         | SHEET 1 OF 3     |  |
| DRAWING NUMBER     | ISSUE            |  |
| 337 Assembly       | 1