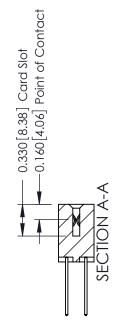

ISSUE NUMBER

ORIGINAL

1

| 337 / 387 Series Card Edge                                            | ACAD REFERENCE NO.                                                                                                                                                                              | 337 ENG MASTER |                  |               |
|-----------------------------------------------------------------------|-------------------------------------------------------------------------------------------------------------------------------------------------------------------------------------------------|----------------|------------------|---------------|
| Contact Bend Detail                                                   |                                                                                                                                                                                                 | DRAWN: J.LEE   | DATE: OCT. 06/09 |               |
|                                                                       |                                                                                                                                                                                                 | CHECKED:       | DATE:            |               |
| EDAC INC TORONTO, ONTARIO CANADA YOUR CONNECTION TO QUALITY & SERVICE | THESE DRAWINGS AND SPECIFICATIONS ARE THE PROPERTY OF EDAC INC.,AND SHALL NOT BE REPRODUCED,OR COPIED OR USED AS THE BASIS FOR THE MANUFACTURE OR SALE OF APPARATUS WITHOUT WRITTEN PERMISSION. | SCALE: NTS     | SHEET            | 2 <b>OF</b> 3 |
|                                                                       |                                                                                                                                                                                                 | DRAWING NUMBER |                  | ISSUE         |
|                                                                       |                                                                                                                                                                                                 | 337 Assembly   |                  | 1             |