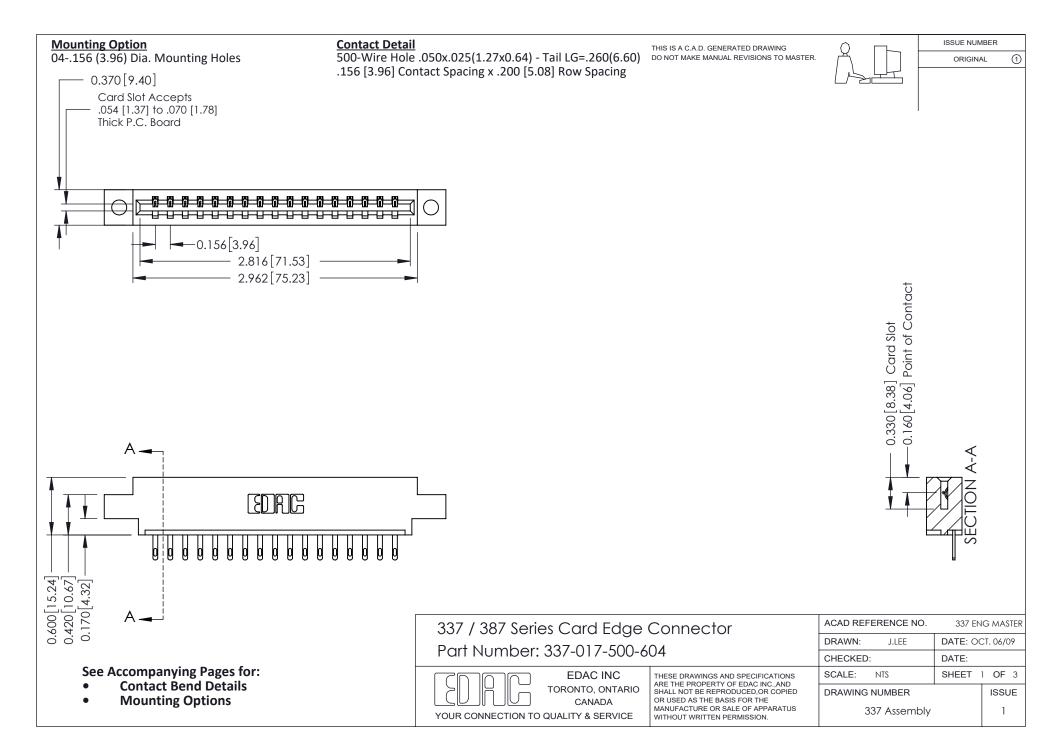

ISSUE NUMBER

ORIGINAL

1



| 337 / 387 Series Card Edge Connector<br>Contact Bend Detail           |                                                                                                                                                                                                  | ACAD REFERENCE NO. 337 E |                  | G MASTER      |
|-----------------------------------------------------------------------|--------------------------------------------------------------------------------------------------------------------------------------------------------------------------------------------------|--------------------------|------------------|---------------|
|                                                                       |