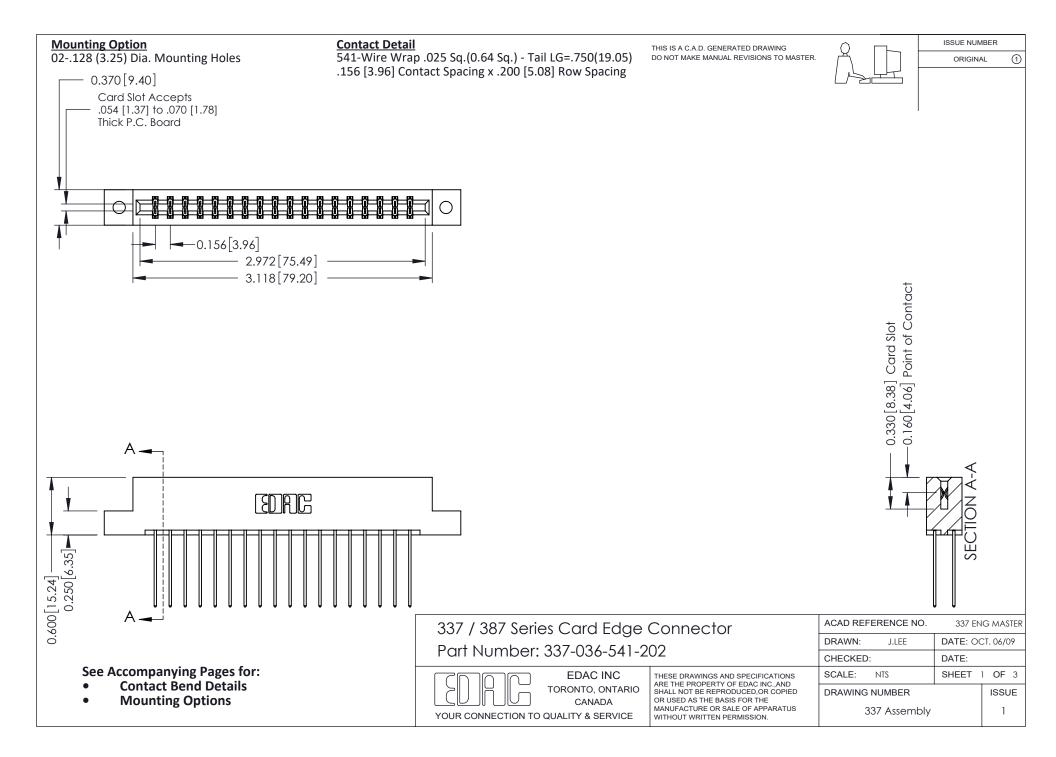

ISSUE NUMBER

ORIGINAL

1



| 337 / 387 Series Card Edge Connector<br>Contact Bend Detail           |                                                                                                                                                                                                  | ACAD REFERENCE NO. 337 E |                  | G MASTER      |
|-----------------------------------------------------------------------|--------------------------------------------------------------------------------------------------------------------------------------------------------------------------------------------------|--------------------------|------------------|---------------|
|                                                                       |