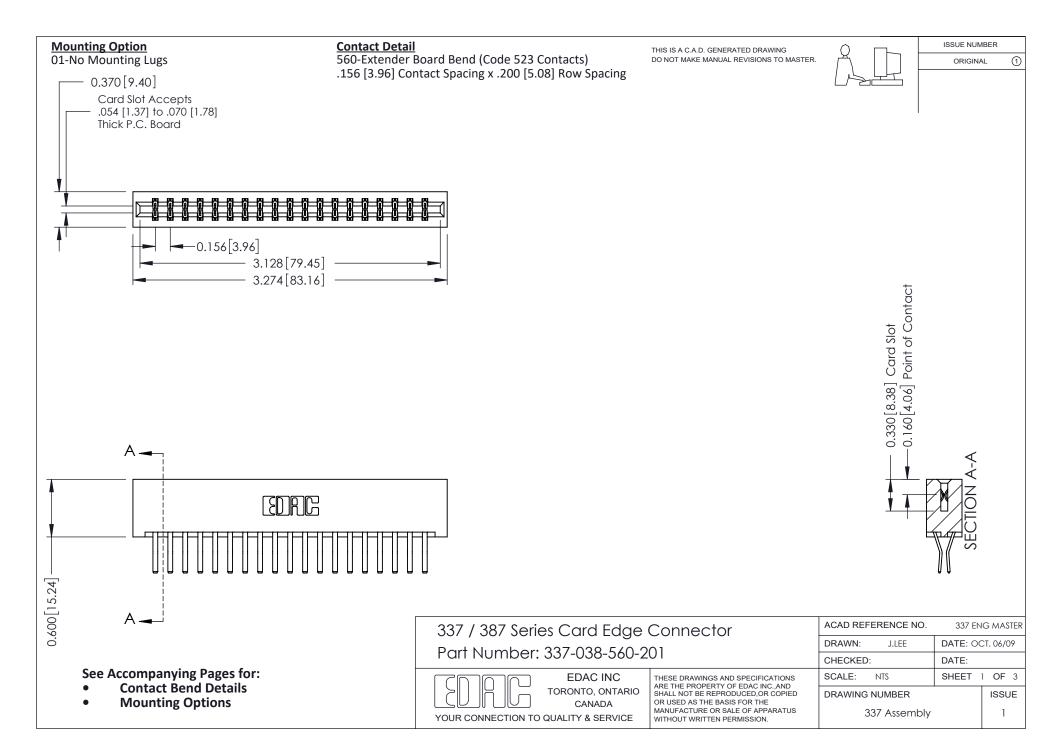

ISSUE NUMBER

ORIGINAL

1

| 337 / 387 Series Card Edge Connector<br>Contact Bend Detail           |                                                                                                                                                                                                  | ACAD REFERENCE NO. 337 E |                  | G MASTER      |
|-----------------------------------------------------------------------|--------------------------------------------------------------------------------------------------------------------------------------------------------------------------------------------------|--------------------------|------------------|---------------|
|                                                                       |                                                                                                                                                                                                  | DRAWN: J.LEE             | DATE: OCT. 06/09 |               |
|                                                                       |                                                                                                                                                                                                  | CHECKED: DATE:           |                  |               |
| EDAC INC TORONTO, ONTARIO CANADA YOUR CONNECTION TO QUALITY & SERVICE | THESE DRAWINGS AND SPECIFICATIONS ARE THE PROPERTY OF EDAC INC.,AND SHALL NOT BE REPRODUCED, OR COPIED OR USED AS THE BASIS FOR THE MANUFACTURE OR SALE OF APPARATUS WITHOUT WRITTEN PERMISSION. | SCALE: NTS               | SHEET            | 2 <b>OF</b> 3 |
|                                                                       |                                                                                                                                                                                                  | DRAWING NUMBER           |                  | ISSUE         |
|                                                                       |                                                                                                                                                                                                  | 337 Assembly             |                  | 1             |