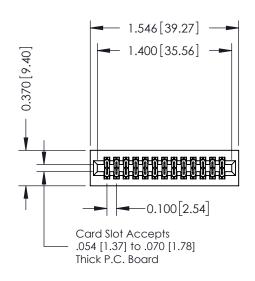

## **See Accompanying Pages for:**

- **Contact Bend Details**
- **Mounting Options**

342 / 392 Card Edge Connector Part Number: 342-026-555-201

342 ENG MASTER J.LEE DATE: OCT. 06/09 SHEET 1 OF 3

342 Assembly