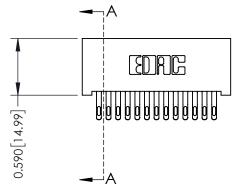

## **See Accompanying Pages for:**

- **Contact Bend Details**
- **Mounting Options**

342 / 392 Card Edge Connector Part Number: 342-026-555-201

342 ENG MASTER J.LEE DATE: OCT. 06/09 SHEET 1 OF 3

342 Assembly