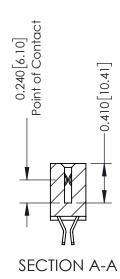

**Mounting Option** 01-No Mounting Lugs **Contact Detail** 

555-Extender Board Bend (Code 500 Contacts) .100 [2.54] Contact Spacing x .200 [5.08] Row Spacing