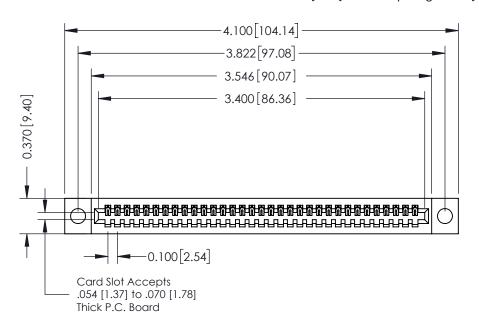

## **See Accompanying Pages for:**

- **Contact Bend Details**
- **Mounting Options**

342 / 392 Card Edge Connector Part Number: 342-033-542-104

YOUR CONNECTION TO QUALITY & SERVICE

342 ENG MASTER J.LEE DATE: OCT. 06/09 SHEET 1 OF 3

342 Assembly

THIS IS A C.A.D. GENERATED DRAWING DO NOT MAKE MANUAL REVISIONS TO MASTER. ISSUE NUMBER

ORIGINAL

1

| 342 / 392 Series Card Edge Connector<br>Contact Bend Detail |                                                                                                                                                                                                  | ACAD REFERENCE NO. 342 ENG MASTER |             |                  |        |
|-------------------------------------------------------------|--------------------------------------------------------------------------------------------------------------------------------------------------------------------------------------------------|-----------------------------------|-------------|------------------|--------|
|                                                             |                                                                                                                                                                                                  | DRAWN:                            | J.LEE       | DATE: OCT. 06/09 |        |
|                                                             |                                                                                                                                                                                                  | CHECKED:                          |             | DATE:            |        |
| TORONTO, ONTARIO                                            | THESE DRAWINGS AND SPECIFICATIONS ARE THE PROPERTY OF EDAC INC. AND SHALL NOT BE REPRODUCED, OR COPIED OR USED AS THE BASIS FOR THE MANUFACTURE OR SALE OF APPARATUS WITHOUT WRITTEN PERMISSION. | SCALE:                            | NTS         | SHEET :          | 2 OF 3 |
|                                                             |                                                                                                                                                                                                  | DRAWING                           | NUMBER      |                  | ISSUE  |
| YOUR CONNECTION TO QUALITY & SERVICE                        |                                                                                                                                                                                                  | 3                                 | 42 Assembly |                  | 1      |