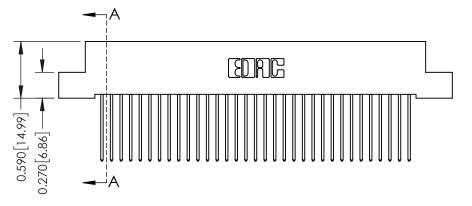

342 Assembly

THIS IS A C.A.D. GENERATED DRAWING DO NOT MAKE MANUAL REVISIONS TO MASTER. ISSUE NUMBER

ORIGINAL

1

| 342 / 392 Series Card Edge Connector<br>Contact Bend Detail |                                                                                                                                                                                                  | ACAD REFERENCE NO. 342 ENG MASTER |             |                  |        |
|-------------------------------------------------------------|--------------------------------------------------------------------------------------------------------------------------------------------------------------------------------------------------|-----------------------------------|-------------|------------------|--------|
|                                                             |                                                                                                                                                                                                  | DRAWN:                            | J.LEE       | DATE: OCT. 06/09 |        |
|                                                             |                                                                                                                                                                                                  | CHECKED:                          |             | DATE:            |        |
| TORONTO, ONTARIO                                            | THESE DRAWINGS AND SPECIFICATIONS ARE THE PROPERTY OF EDAC INC. AND SHALL NOT BE REPRODUCED, OR COPIED OR USED AS THE BASIS FOR THE MANUFACTURE OR SALE OF APPARATUS WITHOUT WRITTEN PERMISSION. | SCALE:                            | NTS         | SHEET :          | 2 OF 3 |
|                                                             |                                                                                                                                                                                                  | DRAWING                           | NUMBER      |                  | ISSUE  |
| YOUR CONNECTION TO QUALITY & SERVICE                        |                                                                                                                                                                                                  | 3                                 | 42 Assembly |                  | 1      |