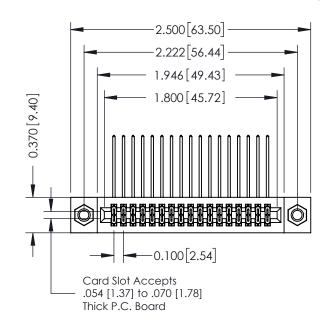

## **See Accompanying Pages for:**

- **Contact Bend Details**
- **Mounting Options**

342 / 392 Card Edge Connector Part Number: 342-034-559-207

YOUR CONNECTION TO QUALITY & SERVICE

342 ENG MASTER J.LEE DATE: OCT. 06/09 SHEET 1 OF 3 NTS