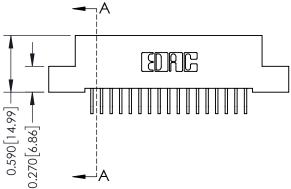

## **Contact Detail**

559-90 Degree Bend (Code 541 Contacts) .100 [2.54] Contact Spacing x .200 [5.08] Row Spacing

## \_\_\_\_0.240[6.10] Point of Contact 0.410[10.41] SECTION A-A