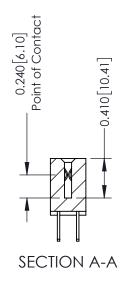

## **Contact Detail**

500-Wire Hole .050x.025(1.27x0.64) - Tail LG=.270(6.86) .100 [2.54] Contact Spacing x .200 [5.08] Row Spacing