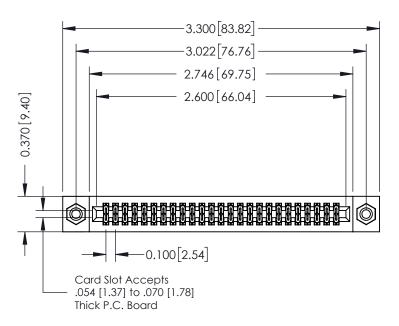

## **See Accompanying Pages for:**

- **Contact Bend Details**
- **Mounting Options**

| 342 / 392 Card Edge Connector |
|-------------------------------|
| Part Number: 342-050-500-208  |

YOUR CONNECTION TO QUALITY & SERVICE