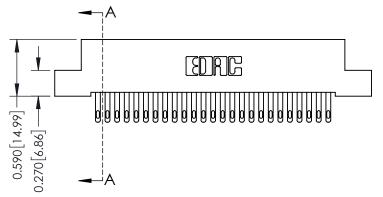

## **Mounting Option**

08-#4-40 Unified Threaded Inserts

## **Contact Detail**

500-Wire Hole .050x.025(1.27x0.64) - Tail LG=.270(6.86) .100 [2.54] Contact Spacing x .200 [5.08] Row Spacing









## **See Accompanying Pages for:**

- **Contact Bend Details**
- **Mounting Options**

| 342 / 392 Card Edge Connector |
|-------------------------------|
| Part Number: 342-050-500-208  |

YOUR CONNECTION TO QUALITY & SERVICE

J.LEE NTS

SHEET 1 OF 3 342 Assembly

342 ENG MASTER

DATE: OCT. 06/09

THIS IS A C.A.D. GENERATED DRAWING DO NOT MAKE MANUAL REVISIONS TO MASTER. ISSUE NUMBER

ORIGINAL

1



| 342 / 392 Series Card Edge Connector<br>Contact Bend Detail |                                                                                                                                     | ACAD REFERENCE NO. 342 ENG MASTER |             |          |          |
|-------------------------------------------------------------|-----------------------------------------------------------