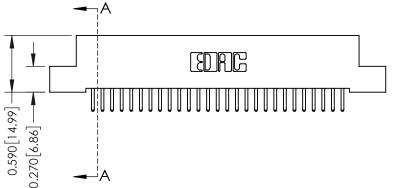

342 Assembly

THIS IS A C.A.D. GENERATED DRAWING DO NOT MAKE MANUAL REVISIONS TO MASTER. ISSUE NUMBER

ORIGINAL

1

| 342 / 392 Series Card Edge Connector<br>Contact Bend Detail |                                                                                                                                                                                                  | ACAD REFERENCE NO. 342 ENG MASTER |             |                  |        |
|-------------------------------------------------------------|--------------------------------------------------------------------------------------------------------------------------------------------------------------------------------------------------|-----------------------------------|-------------|------------------|--------|
|                                                             |                                                                                                                                                                                                  | DRAWN:                            | J.LEE       | DATE: OCT. 06/09 |        |
|                                                             |                                                                                                                                                                                                  | CHECKED:                          |             | DATE:            |        |
| TORONTO, ONTARIO                                            | THESE DRAWINGS AND SPECIFICATIONS ARE THE PROPERTY OF EDAC INC. AND SHALL NOT BE REPRODUCED, OR COPIED OR USED AS THE BASIS FOR THE MANUFACTURE OR SALE OF APPARATUS WITHOUT WRITTEN PERMISSION. | SCALE:                            | NTS         | SHEET :          | 2 OF 3 |
|                                                             |                                                                                                                                                                                                  | DRAWING                           | NUMBER      |                  | ISSUE  |
| YOUR CONNECTION TO QUALITY & SERVICE                        |                                                                                                                                                                                                  | 3                                 | 42 Assembly |                  | 1      |