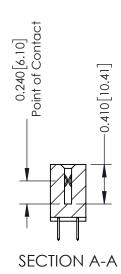

**Mounting Option** 

02-.128 (3.25) Wide Mounting Slots

**Contact Detail** 

520-P.C. Tail .030x.018(0.76x0.46) - Tail LG=.185(4.70) .100 [2.54] Contact Spacing x .200 [5.08] Row Spacing