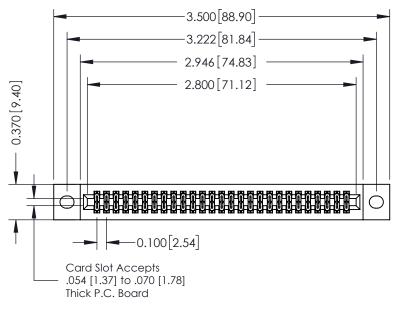

## **See Accompanying Pages for:**

- **Contact Bend Details**
- **Mounting Options**

342 / 392 Card Edge Connector Part Number: 342-054-520-202

YOUR CONNECTION TO QUALITY & SERVICE

342 ENG MASTER J.LEE DATE: OCT. 06/09 SHEET 1 OF 3