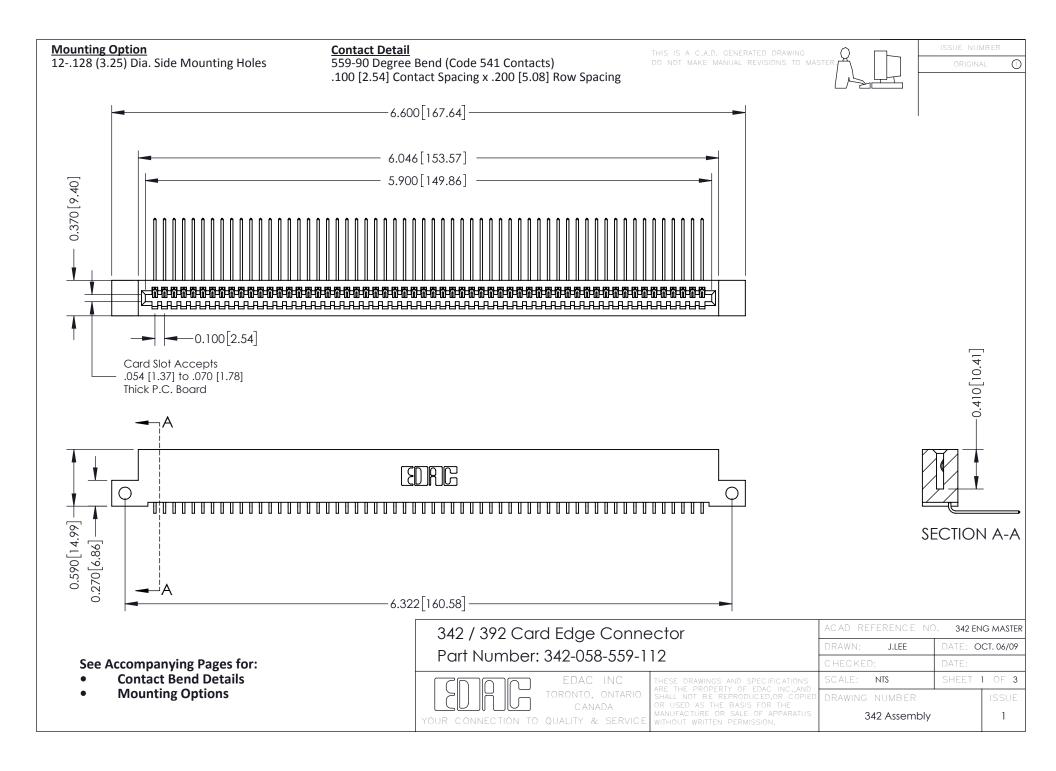

THIS IS A C.A.D. GENERATED DRAWING DO NOT MAKE MANUAL REVISIONS TO MASTER. ISSUE NUMBER

ORIGINAL

1

| 342 / 392 Series Card Edge Connector<br>Contact Bend Detail |                                                                                                                                                                                                  | ACAD REFERENCE NO. 342 ENG MASTER |             |                  |        |
|-------------------------------------------------------------|--------------------------------------------------------------------------------------------------------------------------------------------------------------------------------------------------|-----------------------------------|-------------|------------------|--------|
|                                                             |                                                                                                                                                                                                  | DRAWN:                            | J.LEE       | DATE: OCT. 06/09 |        |
|                                                             |                                                                                                                                                                                                  | CHECKED:                          |             | DATE:            |        |
| TORONTO, ONTARIO                                            | THESE DRAWINGS AND SPECIFICATIONS ARE THE PROPERTY OF EDAC INC. AND SHALL NOT BE REPRODUCED, OR COPIED OR USED AS THE BASIS FOR THE MANUFACTURE OR SALE OF APPARATUS WITHOUT WRITTEN PERMISSION. | SCALE:                            | NTS         | SHEET :          | 2 OF 3 |
|                                                             |                                                                                                                                                                                                  | DRAWING                           | NUMBER      |                  | ISSUE  |
| YOUR CONNECTION TO QUALITY & SERVICE                        |                                                                                                                                                                                                  | 3                                 | 42 Assembly |                  | 1      |

THIS IS A C.A.D. GENERATED DRAWING DO NOT MAKE MANUAL REVISIONS TO MASTER

ISSUE NUMBER

ORIGINAL

1

| 342 / 392 Card Edge Connector<br>Mounting Options |                                                                                                                                                                                               | ACAD REFERENCE NO. 342 ENG MASTER |                         |        |  |  |
|---------------------------------------------------|-----------------------------------------------------------------------------------------------------------------------------------------------------------------------------------------------|-----------------------------------|-------------------------|--------|--|--|
|                                                   |                                                                                                                                                                                               | DRAWN: J.LEE                      | DATE: <b>OCT. 06/09</b> |        |  |  |
|                                                   |                                                                                                                                                                                               | CHECKED:                          | DATE:                   |        |  |  |
| TORONTO, ONTARIO                                  | THESE DRAWINGS AND SPECIFICATIONS ARE THE PROPERTY OF EDAC INCAND SHALL NOT BE REPRODUCED,OR COPIED OR USED AS THE BASIS FOR THE MANUFACTURE OR SALE OF APPARATUS WITHOUT WRITTEN PERMISSION. | SCALE: NTS                        | SHEET :                 | 3 OF 3 |  |  |
|                                                   |                                                                                                                                                                                               | DRAWING NUMBER                    | •                       | ISSUE  |  |  |
| YOUR CONNECTION TO QUALITY & SERVICE              |                                                                                                                                                                                               | 342 Assembly                      |                         | 1      |  |  |