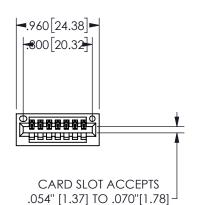

THIS IS A C.A.D. GENERATED DRAWING DO NOT MAKE MANUAL REVISIONS TO MASTER.

ISSUE NUMBER

ORIGINAL

1

THICK PCB

## <u>Contact Dimensions:</u> 540-Wire Wrap .025 Sq.(0.64 Sq.) - Tail LG=.560(14.22) .100 (2.54) Contact Spacing x .200 (5.08) Row Spacing

345/395 SERIES CARD EDGE CONNECTOR PART NUMBER: 345-007-540-101