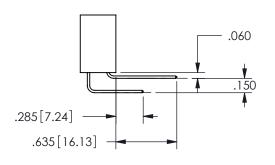

**SECTION A-A** 

.160 4.06 .330[8.38] POINT OF CARD SLOT CONTACT .370 9.4

ISSUE NUMBER ORIGINAL

1

**Contact Code 558** 

Contact Code 559

**Contact Code 560** 

INSULATOR MATERIAL: THERMOPLASTIC POLYESTER, UL 94V-0 DAP MATERIAL AVAILABLE UPON REQUEST