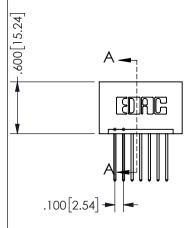

## <u>Contact Dimensions:</u> 540-Wire Wrap .025 Sq.(0.64 Sq.) - Tail LG=.560(14.22) .100 (2.54) Contact Spacing x .200 (5.08) Row Spacing

345/395 SERIES CARD EDGE CONNECTOR PART NUMBER: 345-007-540-101