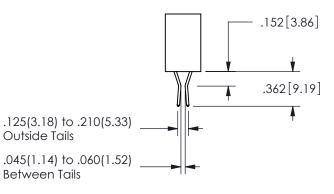

## <u>Contact Dimensions:</u> 540-Wire Wrap .025 Sq.(0.64 Sq.) - Tail LG=.560(14.22) .100 (2.54) Contact Spacing x .200 (5.08) Row Spacing

345/395 SERIES CARD EDGE CONNECTOR PART NUMBER: 345-007-540-101