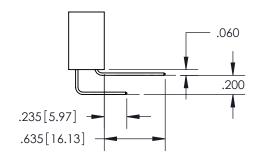

ISSUE NUMBER

ORIGINAL

1

**Contact Code 558** 

**Contact Code 559** 

**Contact Code 560** 

ACAD REFERENCE NO.

| 345/395 SERIES CARD EDGE CONNECTOR          |
|---------------------------------------------|
| CONTACT CODE 555,556,558,559,560 DIMENSIONS |

Outside Tails

Between Tails

| DRAWN: R.STA.MONICA | DATE:MAY.16/20 | 17 |  |
|---------------------|----------------|----|--|
| CHECKED:            | DATE:          |    |  |
| SCALE: 1:1          | SHEET 2 OF     | 2  |  |
| DRAWING NUMBER      | ISSUE          | ╗  |  |
| 345-ENG-MASTER      |                | 1  |  |
|                     |                |    |  |