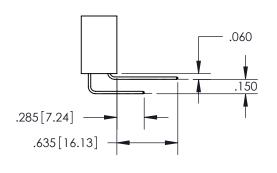

ISSUE NUMBER

ORIGINAL

1

**Contact Code 558** 

**Contact Code 559** 

**Contact Code 560** 

ACAD REFERENCE NO.

| 345/395 SERIES CARD EDGE CONNECTOR          |
|---------------------------------------------|
| CONTACT CODE 555,556,558,559,560 DIMENSIONS |

Outside Tails

Between Tails

| DRAWN: R.STA.MONICA | DATE:MAY.16/20 | 17 |  |
|---------------------|----------------|----|--|
| CHECKED:            | DATE:          |    |  |
| SCALE: 1:1          | SHEET 2 OF     | 2  |  |
| DRAWING NUMBER      | ISSUE          | ╗  |  |
| 345-ENG-MASTER      |                | 1  |  |
|                     |                |    |  |