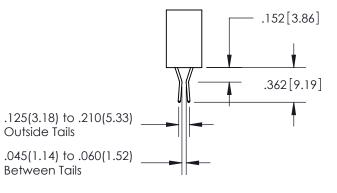

ISSUE NUMBER

ORIGINAL

1

**Contact Code 558** 

**Contact Code 559** 

**Contact Code 560** 

ACAD REFERENCE NO.

| 345/395 SERIES CARD EDGE CONNECTOR          |
|---------------------------------------------|
| CONTACT CODE 555,556,558,559,560 DIMENSIONS |

Outside Tails

Between Tails

| DRAWN: R.STA.MONICA | DATE:MAY.16/20 | 17 |  |
|---------------------|----------------|----|--|
| CHECKED:            | DATE:          |    |  |
| SCALE: 1:1          | SHEET 2 OF     | 2  |  |
| DRAWING NUMBER      | ISSUE          | ╗  |  |
| 345-ENG-MASTER      |                | 1  |  |
|                     |                |    |  |