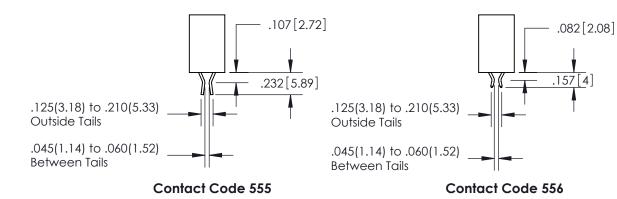

ISSUE NUMBER

ORIGINAL

1

**Contact Code 558** 

**Contact Code 559** 

**Contact Code 560** 

ACAD REFERENCE NO.

| 345/395 SERIES CARD EDGE CONNECTOR          |
|---------------------------------------------|
| CONTACT CODE 555,556,558,559,560 DIMENSIONS |

Outside Tails

Between Tails

| DRAWN: R.STA.MONICA | DATE:MAY.16/20 | 17 |  |
|---------------------|----------------|----|--|
| CHECKED:            | DATE:          |    |  |
| SCALE: 1:1          | SHEET 2 OF     | 2  |  |
| DRAWING NUMBER      | ISSUE          | ╗  |  |
| 345-ENG-MASTER      |                | 1  |  |
|                     |                |    |  |