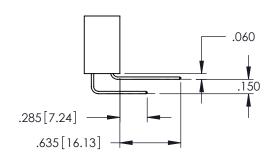

.160[4.06] POINT OF CONTACT CARD SLOT 330 [8.38]

**SECTION A-A** 

.107 [2.72] .082 [2.08] .157 [4] .232 [5.89] .125(3.18) to .210(5.33) .125(3.18) to .210(5.33) Outside Tails Outside Tails .045(1.14) to .060(1.52) .045(1.14) to .060(1.52) Between Tails Between Tails **Contact Code 555 Contact Code 556** 