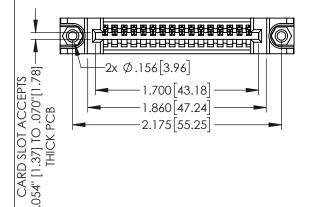

| 345/395 SERIES CARD EDGE CONNECTOR |
|------------------------------------|
| PART NUMBER: 345-016-525-188       |

| ACAD REFERENCE NO. 345-ENG-MASTER |                 |           |  |
|-----------------------------------|-----------------|-----------|--|
| DRAWN: R.STA.MONICA               | DATE: <b>MA</b> | Y.16/2017 |  |
| CHECKED:                          | DATE:           |           |  |
| SCALE: 1:1                        | SHEET 1         | OF 2      |  |
| DRAWING NUMBER                    |                 | ISSUE     |  |
| 345-ENG-MASTER                    |                 | 1         |  |