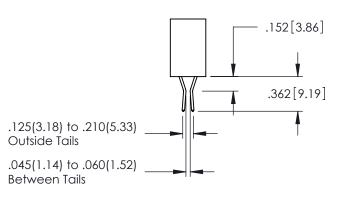

.160[4.06] POINT OF CONTACT CARD SLOT 330 [8.38]

**SECTION A-A** 

.107 [2.72] .082 [2.08] .157 [4] .232 [5.89] .125(3.18) to .210(5.33) .125(3.18) to .210(5.33) Outside Tails Outside Tails .045(1.14) to .060(1.52) .045(1.14) to .060(1.52) Between Tails Between Tails **Contact Code 555 Contact Code 556** 