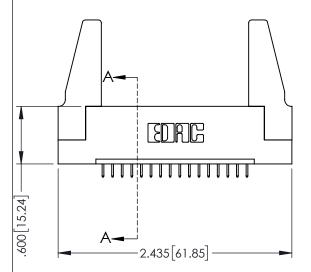

| 345/395 SERIES CARD EDGE CONNECTOR |
|------------------------------------|
| PART NUMBER: 345-016-525-188       |

| ACAD REFERENCE NO. 345-ENG-MASTER |                 |           |  |
|-----------------------------------|-----------------|-----------|--|
| DRAWN: R.STA.MONICA               | DATE: <b>MA</b> | Y.16/2017 |  |
| CHECKED:                          | DATE:           |           |  |
| SCALE: 1:1                        | SHEET 1         | OF 2      |  |
| DRAWING NUMBER                    |                 | ISSUE     |  |
| 345-ENG-MASTER                    |                 | 1         |  |