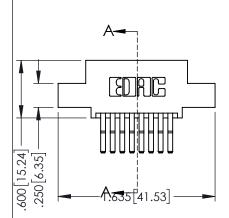

Contact Dimensions:
560-Extender Board Bend (Code 523 Contacts)
See Sheet 2 for Contact Code 555, 556, 558, 559, 560 Dimensions

ACAD REFERENCE NO. 345-ENG-MASTER

1

- INSULATOR MATERIAL: THERMOPLASTIC PBT BLACK, UL 94V-0
- CONTACT MATERIAL; COPPER TIN ALLOY CONTACT PLATING: GOLD ON THE MATING AREA, TIN PLATING ON THE CONTACT TAILS, NICKEL UNDERPLATE

| 345/395 SERIES CARD EDGE CONNECTOR   |                                                                                                                                                              |          | ACAD REFERENCE NO. 345-ENG-MASTER |         |           |  |
|--------------------------------------|--------------------------------------------------------------------------------------------------------------------------------------------------------------|----------|-----------------------------------|---------|-----------|--|
| PART NUMBER: 345-016-560-508         |                                                                                                                                                              | DRAWN: F | R.STA.MONICA                      | DATE:MA | Y.16/2017 |  |
| 1 AKT NOMBER. 343-010-300-300        |                                                                                                                                                              |          | ):                                | DATE:   |           |  |
| COOO EDAC INC                        | THESE DRAWINGS AND SPECIFICATIONS                                                                                                                            | SCALE:   | 1:1                               | SHEET 1 | OF 2      |  |
| TORONTO, ONTARIO                     | ARE THE PROPERTY OF EDAC INCAND SHALL NOT BE REPRODUCED, OR COPIED OR USED AS THE BASIS FOR THE MANUFACTURE OR SALE OF APPARATUS WITHOUT WRITTEN PERMISSION. | DRAWING  | NUMBER                            |         | ISSUE     |  |
| YOUR CONNECTION TO QUALITY & SERVICE |                                                                                                                                                              | 34.      | 5-ENG-MASTER                      |         | 1         |  |