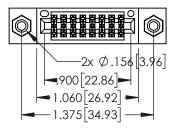

Contact Dimensions:
560-Extender Board Bend (Code 523 Contacts)
See Sheet 2 for Contact Code 555, 556, 558, 559, 560 Dimensions

ACAD REFERENCE NO. 345-ENG-MASTER

1

- INSULATOR MATERIAL: THERMOPLASTIC PBT BLACK, UL 94V-0
- CONTACT MATERIAL; COPPER TIN ALLOY CONTACT PLATING: GOLD ON THE MATING AREA, TIN PLATING ON THE CONTACT TAILS, NICKEL UNDERPLATE

| 345/395 SERIES CARD EDGE CONNECTOR   |                                                                                                                                                              |          | ACAD REFERENCE NO. 345-ENG-MASTER |         |           |  |
|--------------------------------------|--------------------------------------------------------------------------------------------------------------------------------------------------------------|----------|-----------------------------------|---------|-----------|--|
| PART NUMBER: 345-016-560-508         |                                                                                                                                                              | DRAWN: F | R.STA.MONICA                      | DATE:MA | Y.16/2017 |  |
| 1 AKT NOMBER. 343-010-300-300        |                                                                                                                                                              |          | ):                                | DATE:   |           |  |
| COOO EDAC INC                        | THESE DRAWINGS AND SPECIFICATIONS                                                                                                                            | SCALE:   | 1:1                               | SHEET 1 | OF 2      |  |
| TORONTO, ONTARIO                     | ARE THE PROPERTY OF EDAC INCAND SHALL NOT BE REPRODUCED, OR COPIED OR USED AS THE BASIS FOR THE MANUFACTURE OR SALE OF APPARATUS WITHOUT WRITTEN PERMISSION. | DRAWING  | NUMBER                            |         | ISSUE     |  |
| YOUR CONNECTION TO QUALITY & SERVICE |                                                                                                                                                              | 34.      | 5-ENG-MASTER                      |         | 1         |  |