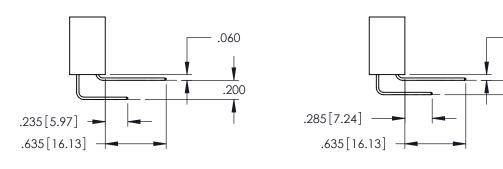

Contact Dimensions:
560-Extender Board Bend (Code 523 Contacts)
See Sheet 2 for Contact Code 555, 556, 558, 559, 560 Dimensions

ACAD REFERENCE NO. 345-ENG-MASTER

1

- INSULATOR MATERIAL: THERMOPLASTIC PBT BLACK, UL 94V-0
- CONTACT MATERIAL; COPPER TIN ALLOY CONTACT PLATING: GOLD ON THE MATING AREA, TIN PLATING ON THE CONTACT TAILS, NICKEL UNDERPLATE

| 345/395 SERIES CARD EDGE CONNECTOR   |                                                                                                                                                              |          | ACAD REFERENCE NO. 345-ENG-MASTER |         |           |  |
|--------------------------------------|--------------------------------------------------------------------------------------------------------------------------------------------------------------|----------|-----------------------------------|---------|-----------|--|
| PART NUMBER: 345-016-560-508         |                                                                                                                                                              | DRAWN: F | R.STA.MONICA                      | DATE:MA | Y.16/2017 |  |
| 1 AKT NOMBER. 343-010-300-300        |                                                                                                                                                              |          | ):                                | DATE:   |           |  |
| COOO EDAC INC                        | THESE DRAWINGS AND SPECIFICATIONS                                                                                                                            | SCALE:   | 1:1                               | SHEET 1 | OF 2      |  |
| TORONTO, ONTARIO                     | ARE THE PROPERTY OF EDAC INCAND SHALL NOT BE REPRODUCED, OR COPIED OR USED AS THE BASIS FOR THE MANUFACTURE OR SALE OF APPARATUS WITHOUT WRITTEN PERMISSION. | DRAWING  | NUMBER                            |         | ISSUE     |  |
| YOUR CONNECTION TO QUALITY & SERVICE |                                                                                                                                                              | 34.      | 5-ENG-MASTER                      |         | 1         |  |