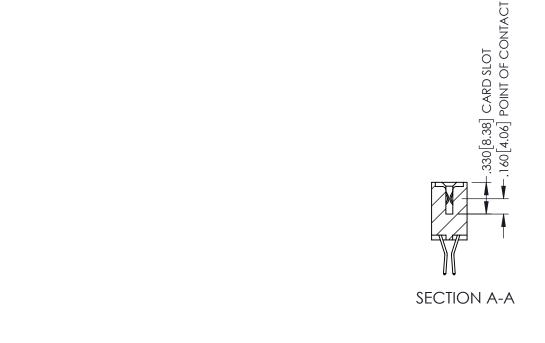

Contact Dimensions:
560-Extender Board Bend (Code 523 Contacts)
See Sheet 2 for Contact Code 555, 556, 558, 559, 560 Dimensions

ACAD REFERENCE NO. 345-ENG-MASTER

1

- INSULATOR MATERIAL: THERMOPLASTIC PBT BLACK, UL 94V-0
- CONTACT MATERIAL; COPPER TIN ALLOY CONTACT PLATING: GOLD ON THE MATING AREA, TIN PLATING ON THE CONTACT TAILS, NICKEL UNDERPLATE

| 345/395 SERIES CARD EDGE CONNECTOR   |                                                                                                                                                              |          | ACAD REFERENCE NO. 345-ENG-MASTER |         |           |  |
|--------------------------------------|--------------------------------------------------------------------------------------------------------------------------------------------------------------|----------|-----------------------------------|---------|-----------|--|
| PART NUMBER: 345-016-560-508         |                                                                                                                                                              | DRAWN: F | R.STA.MONICA                      | DATE:MA | Y.16/2017 |  |
| 1 AKT NOMBER. 343-010-300-300        |                                                                                                                                                              |          | ):                                | DATE:   |           |  |
| COOO EDAC INC                        | THESE DRAWINGS AND SPECIFICATIONS                                                                                                                            | SCALE:   | 1:1                               | SHEET 1 | OF 2      |  |
| TORONTO, ONTARIO                     | ARE THE PROPERTY OF EDAC INCAND SHALL NOT BE REPRODUCED, OR COPIED OR USED AS THE BASIS FOR THE MANUFACTURE OR SALE OF APPARATUS WITHOUT WRITTEN PERMISSION. | DRAWING  | NUMBER                            |         | ISSUE     |  |
| YOUR CONNECTION TO QUALITY & SERVICE |                                                                                                                                                              | 34.      | 5-ENG-MASTER                      |         | 1         |  |