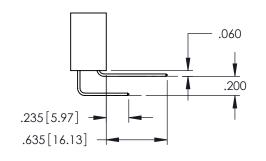

Contact Dimensions: 560-Extender Board Bend (Code 523 Contacts) See Sheet 2 for Contact Code 555, 556, 558, 559, 560 Dimensions

CARD SLOT POINT OF CONTACT

1

- INSULATOR MATERIAL: THERMOPLASTIC PBT BLACK, UL 94V-0
- CONTACT MATERIAL; COPPER TIN ALLOY CONTACT PLATING: GOLD ON THE MATING AREA, TIN PLATING ON THE CONTACT TAILS, NICKEL UNDERPLATE