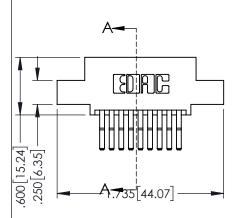

|  | SECTION A-A  |
|--|--------------|
|  | 320110117171 |

| 345/395 SERIES CARD EDGE CONNECTOR<br>PART NUMBER: 345-018-560-508 |                  |                                                                                                                                                                                                 | ACAD REFERENCE NO. 345-ENG-MASTER  DRAWN: R.STA.MONICA DATE:MAY.16/2017  CHECKED: DATE: |               |         |       |   |
|--------------------------------------------------------------------|------------------|-------------------------------------------------------------------------------------------------------------------------------------------------------------------------------------------------|-----------------------------------------------------------------------------------------|---------------|---------|-------|---|
|                                                                    | EDAC INC         | THESE DRAWINGS AND SPECIFICATIONS ARE THE PROPERTY OF EDAC INC.,AND SHALL NOT BE REPRODUCED,OR COPIED OR USED AS THE BASIS FOR THE MANUFACTURE OR SALE OF APPARATUS WITHOUT WRITTEN PERMISSION. | SCALE:                                                                                  | 1:1           | SHEET 1 | OF 2  | ] |
|                                                                    | TORONTO, ONTARIO |                                                                                                                                                                                                 | DRAWING                                                                                 | NUMBER        |         | ISSUE | 1 |
|                                                                    | CANADA           |                                                                                                                                                                                                 | 3                                                                                       | 45-ENG-MASTER |         | 1     |   |