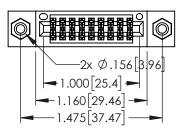

|  | SECTION A-A  |
|--|--------------|
|  | 320110117171 |

| 345/395 SERIES CARD EDGE CONNECTOR<br>PART NUMBER: 345-018-560-508 |                  |                                                                                                                                                                                                 | ACAD REFERENCE NO. 345-ENG-MASTER  DRAWN: R.STA.MONICA DATE:MAY.16/2017  CHECKED: DATE: |               |         |       |   |
|--------------------------------------------------------------------|------------------|-------------------------------------------------------------------------------------------------------------------------------------------------------------------------------------------------|-----------------------------------------------------------------------------------------|---------------|---------|-------|---|
|                                                                    | EDAC INC         | THESE DRAWINGS AND SPECIFICATIONS ARE THE PROPERTY OF EDAC INC.,AND SHALL NOT BE REPRODUCED,OR COPIED OR USED AS THE BASIS FOR THE MANUFACTURE OR SALE OF APPARATUS WITHOUT WRITTEN PERMISSION. | SCALE:                                                                                  | 1:1           | SHEET 1 | OF 2  | ] |
|                                                                    | TORONTO, ONTARIO |                                                                                                                                                                                                 | DRAWING                                                                                 | NUMBER        |         | ISSUE | 1 |
|                                                                    | CANADA           |                                                                                                                                                                                                 | 3                                                                                       | 45-ENG-MASTER |         | 1     |   |