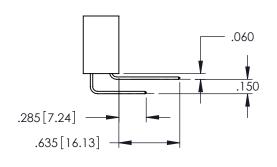

Contact Dimensions: 560-Extender Board Bend (Code 523 Contacts) See Sheet 2 for Contact Code 555, 556, 558, 559, 560 Dimensions

CARD SLOT POINT OF CONTACT

1

- INSULATOR MATERIAL: THERMOPLASTIC PBT BLACK, UL 94V-0
- CONTACT MATERIAL; COPPER TIN ALLOY CONTACT PLATING: GOLD ON THE MATING AREA, TIN PLATING ON THE CONTACT TAILS, NICKEL UNDERPLATE

|  | SECTION A-A  |
|--|--------------|
|  | 320110117171 |

| 345/395 SERIES CARD EDGE CONNECTOR<br>PART NUMBER: 345-018-560-508 |                  |                                                                                                                                                                                                 | ACAD REFERENCE NO. 345-ENG-MASTER  DRAWN: R.STA.MONICA DATE:MAY.16/2017  CHECKED: DATE: |               |         |       |   |
|--------------------------------------------------------------------|------------------|-------------------------------------------------------------------------------------------------------------------------------------------------------------------------------------------------|-----------------------------------------------------------------------------------------|---------------|---------|-------|---|
|                                                                    | EDAC INC         | THESE DRAWINGS AND SPECIFICATIONS ARE THE PROPERTY OF EDAC INC.,AND SHALL NOT BE REPRODUCED,OR COPIED OR USED AS THE BASIS FOR THE MANUFACTURE OR SALE OF APPARATUS WITHOUT WRITTEN PERMISSION. | SCALE:                                                                                  | 1:1           | SHEET 1 | OF 2  | ] |
|                                                                    | TORONTO, ONTARIO |                                                                                                                                                                                                 | DRAWING                                                                                 | NUMBER        |         | ISSUE | 1 |
|                                                                    | CANADA           |                                                                                                                                                                                                 | 3                                                                                       | 45-ENG-MASTER |         | 1     |   |