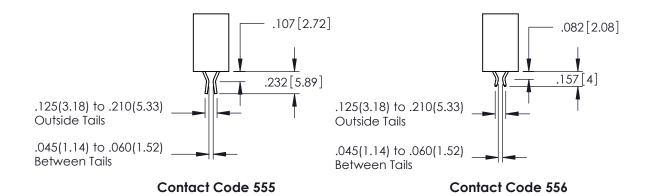

Contact Dimensions: 560-Extender Board Bend (Code 523 Contacts) See Sheet 2 for Contact Code 555, 556, 558, 559, 560 Dimensions

CARD SLOT POINT OF CONTACT

1

- INSULATOR MATERIAL: THERMOPLASTIC PBT BLACK, UL 94V-0
- CONTACT MATERIAL; COPPER TIN ALLOY CONTACT PLATING: GOLD ON THE MATING AREA, TIN PLATING ON THE CONTACT TAILS, NICKEL UNDERPLATE

345/395 SERIES CARD EDGE CONNECTOR CONTACT CODE 555,556,558,559,560 DIMENSIONS

YOUR CONNECTION TO QUALITY & SERVICE

ACAD REFERENCE NO. 345-ENG-MASTER DATE:MAY.16/2017 DRAWN: R.STA.MONICA 1:1 SHEET 2 OF 2