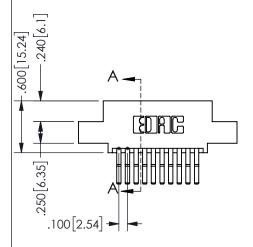

## 345/395 SERIES CARD EDGE CONNECTOR PART NUMBER: 345-020-560-504

YOUR CONNECTION TO QUALITY & SERVICE

**EDAC INC** TORONTO, ONTARIO CANADA

THESE DRAWINGS AND SPECIFICATIONS ARE THE PROPERTY OF EDAC INC.,AND SHALL NOT BE REPRODUCED, OR COPIED OR USED AS THE BASIS FOR THE MANUFACTURE OR SALE OF APPARATUS WITHOUT WRITTEN PERMISSION.

| 02011011            |               |                  | , , , , , |
|---------------------|---------------|------------------|-----------|
| ACAD REFERENCE NO.  |               | 345-ENG-MASTER   |           |
| DRAWN: R.STA.MONICA |               | DATE:MAY.16/2017 |           |
| CHECKED:            |               | DATE:            |           |
| SCALE:              | NTS           | SHEET            | OF 2      |
| DRAWING             | NUMBER        |                  | ISSUE     |
| 3                   | 45-ENG-MASTER |                  | 1         |