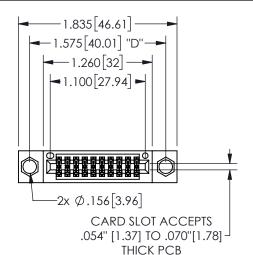

## 345/395 SERIES CARD EDGE CONNECTOR PART NUMBER: 345-020-560-504

YOUR CONNECTION TO QUALITY & SERVICE

**EDAC INC** TORONTO, ONTARIO CANADA

THESE DRAWINGS AND SPECIFICATIONS ARE THE PROPERTY OF EDAC INC.,AND SHALL NOT BE REPRODUCED, OR COPIED OR USED AS THE BASIS FOR THE MANUFACTURE OR SALE OF APPARATUS WITHOUT WRITTEN PERMISSION.

| 02011011            |               |                  | , , , , , |
|---------------------|---------------|------------------|-----------|
| ACAD REFERENCE NO.  |               | 345-ENG-MASTER   |           |
| DRAWN: R.STA.MONICA |               | DATE:MAY.16/2017 |           |
| CHECKED:            |               | DATE:            |           |
| SCALE:              | NTS           | SHEET            | OF 2      |
| DRAWING             | NUMBER        |                  | ISSUE     |
| 3                   | 45-ENG-MASTER |                  | 1         |