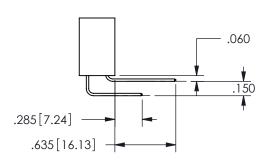

## <u>Contact Dimensions:</u> 560-Extender Board Bend (Code 523 Contacts) See Sheet 2 for Contact Code 555, 556, 558, 559, 560 **Dimensions**

.160 4.06 .330[8.38] POINT OF CARD SLOT CONTACT .370 9.4

SECTION A-A

ISSUE NUMBER ORIGINAL

1

**Contact Code 558** 

Contact Code 559

**Contact Code 560** 

INSULATOR MATERIAL: THERMOPLASTIC POLYESTER, UL 94V-0 DAP MATERIAL AVAILABLE UPON REQUEST

CONTACT MATERIAL; COPPER ALLOY CONTACT PLATING: GOLD ON THE MATING AREA, TIN PLATING ON THE CONTACT TAILS, NICKEL UNDERPLATE