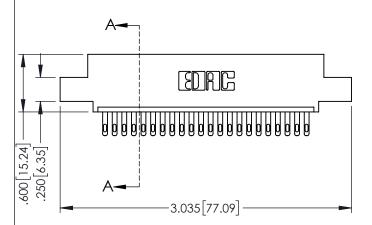

<u>Contact Dimensions:</u>
500-Wire Hole .050x.025(1.27x0.64) - Tail LG=.260(6.60)
.100 (2.54) Contact Spacing x .200 (5.08) Row Spacing

ACAD REFERENCE NO. 345-ENG-MASTER

1

- INSULATOR MATERIAL: THERMOPLASTIC PBT BLACK, UL 94V-0
- CONTACT MATERIAL; COPPER TIN ALLOY CONTACT PLATING: GOLD ON THE MATING AREA, TIN PLATING ON THE CONTACT TAILS, NICKEL UNDERPLATE