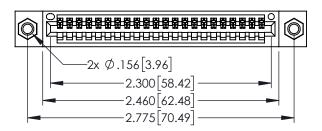

<u>Contact Dimensions:</u>
500-Wire Hole .050x.025(1.27x0.64) - Tail LG=.260(6.60)
.100 (2.54) Contact Spacing x .200 (5.08) Row Spacing

ACAD REFERENCE NO. 345-ENG-MASTER

1

- INSULATOR MATERIAL: THERMOPLASTIC PBT BLACK, UL 94V-0
- CONTACT MATERIAL; COPPER TIN ALLOY CONTACT PLATING: GOLD ON THE MATING AREA, TIN PLATING ON THE CONTACT TAILS, NICKEL UNDERPLATE