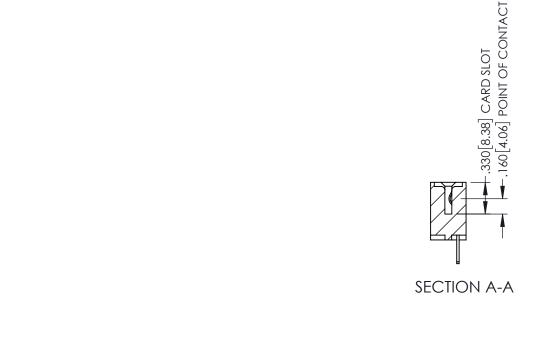

<u>Contact Dimensions:</u>
500-Wire Hole .050x.025(1.27x0.64) - Tail LG=.260(6.60)
.100 (2.54) Contact Spacing x .200 (5.08) Row Spacing

ACAD REFERENCE NO. 345-ENG-MASTER

1

- INSULATOR MATERIAL: THERMOPLASTIC PBT BLACK, UL 94V-0
- CONTACT MATERIAL; COPPER TIN ALLOY CONTACT PLATING: GOLD ON THE MATING AREA, TIN PLATING ON THE CONTACT TAILS, NICKEL UNDERPLATE