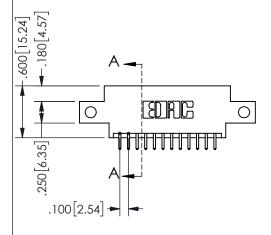

THIS IS A C.A.D. GENERATED DRAWING DO NOT MAKE MANUAL REVISIONS TO MASTER.

ISSUE NUMBER

ORIGINAL

1

<u>Contact Dimensions:</u>
521-P.C. Tail .025 Sq.(0.64 Sq.) - Tail LG=.150(3.81)
.100 (2.54) Contact Spacing x .200 (5.08) Row Spacing

## **SECTION A-A**

345/395 SERIES CARD EDGE CONNECTOR PART NUMBER: 345-024-521-812

**EDAC INC** TORONTO, ONTARIO CANADA

THESE DRAWINGS AND SPECIFICATIONS ARE THE PROPERTY OF EDAC INC.,AND SHALL NOT BE REPRODUCED, OR COPIED OR USED AS THE BASIS FOR THE MANUFACTURE OR SALE OF APPARATUS WITHOUT WRITTEN PERMISSION.

| ACAD REFERENCE NO.  | 345-ENG-MASTER   |
|---------------------|------------------|
| DRAWN: R.STA.MONICA | DATE:MAY.16/2017 |
| CHECKED:            | DATE:            |
| SCALE: NTS          | SHEET 1 OF 2     |
| DRAWING NUMBER      | ISSUE            |
| 345-ENG-MASTER      | 1                |
|                     |                  |