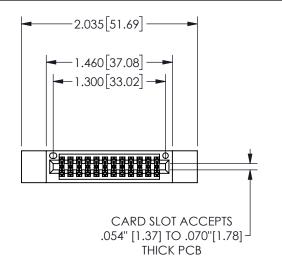

## **SECTION A-A**

345/395 SERIES CARD EDGE CONNECTOR PART NUMBER: 345-024-521-812

**EDAC INC** TORONTO, ONTARIO CANADA

THESE DRAWINGS AND SPECIFICATIONS ARE THE PROPERTY OF EDAC INC.,AND SHALL NOT BE REPRODUCED, OR COPIED OR USED AS THE BASIS FOR THE MANUFACTURE OR SALE OF APPARATUS WITHOUT WRITTEN PERMISSION.

| ACAD REFERENCE NO.  | 345-ENG-MASTER   |
|---------------------|------------------|
| DRAWN: R.STA.MONICA | DATE:MAY.16/2017 |
| CHECKED:            | DATE:            |
| SCALE: NTS          | SHEET 1 OF 2     |
| DRAWING NUMBER      | ISSUE            |
| 345-ENG-MASTER      | 1                |
|                     |                  |