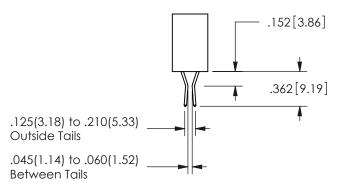

ISSUE NUMBER ORIGINAL

1

**Contact Code 558** 

Contact Code 559

**Contact Code 560** 

INSULATOR MATERIAL: THERMOPLASTIC POLYESTER, UL 94V-0 DAP MATERIAL AVAILABLE UPON REQUEST

CONTACT MATERIAL; COPPER ALLOY CONTACT PLATING: GOLD ON THE MATING AREA, TIN PLATING ON THE CONTACT TAILS, NICKEL UNDERPLATE

## 345/395 SERIES CARD EDGE CONNECTOR CONTACT CODE 555,556,558,559,560 DIMENSIONS

YOUR CONNECTION TO QUALITY & SERVICE

**EDAC INC** TORONTO, ONTARIO CANADA

THESE DRAWINGS AND SPECIFICATIONS ARE THE PROPERTY OF EDAC INC.,AND SHALL NOT BE REPRODUCED, OR COPIED OR USED AS THE BASIS FOR THE MANUFACTURE OR SALE OF APPARATUS WITHOUT WRITTEN PERMISSION.

| ACAD REFERENCE NO.  | 345-ENG-MASTER   |
|---------------------|------------------|
| DRAWN: R.STA.MONICA | DATE:MAY.16/2017 |
| CHECKED:            | DATE:            |
| SCALE: 1:1          | SHEET 2 OF 2     |
| DRAWING NUMBER      | ISSUE            |
| 345-ENG-MASTER      | 1                |