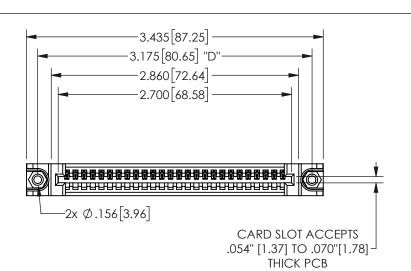

THIS IS A C.A.D. GENERATED DRAWING DO NOT MAKE MANUAL REVISIONS TO MASTER.

ISSUE NUMBER

ORIGINAL

1

.160[4.06] .330[8.38] POINT OF CARD SLOT CONTACT .370 9.4

-.180[4.57] .600[15.24] .250[6.35] .100 [2.54]

<u>Contact Dimensions:</u>
541-Wire Wrap .025 Sq.(0.64 Sq.) - Tail LG=.750(19.05)
.100 (2.54) Contact Spacing x .200 (5.08) Row Spacing

345/395 SERIES CARD EDGE CONNECTOR PART NUMBER: 345-026-541-688

YOUR CONNECTION TO QUALITY & SERVICE

**EDAC INC** TORONTO, ONTARIO CANADA

THESE DRAWINGS AND SPECIFICATIONS ARE THE PROPERTY OF EDAC INC.,AND SHALL NOT BE REPRODUCED, OR COPIED OR USED AS THE BASIS FOR THE MANUFACTURE OR SALE OF APPARATUS WITHOUT WRITTEN PERMISSION.