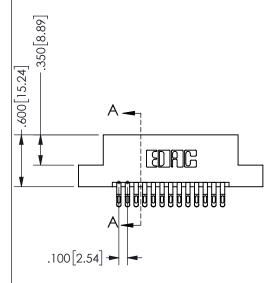

THIS IS A C.A.D. GENERATED DRAWING DO NOT MAKE MANUAL REVISIONS TO MASTER.

ISSUE NUMBER

ORIGINAL

-2.135[54.23] -1.875[47.63] "D"--1.560<sup>[39.62]</sup> - 1.400 [35.56] --2x Ø.156[3.96] CARD SLOT ACCEPTS .054" [1.37] TO .070"[1.78] <sup>\_</sup> THICK PCB

## SECTION A-A

345/395 SERIES CARD EDGE CONNECTOR PART NUMBER: 345-026-555-208

**EDAC INC** TORONTO, ONTARIO CANADA

THESE DRAWINGS AND SPECIFICATIONS ARE THE PROPERTY OF EDAC INC.,AND SHALL NOT BE REPRODUCED, OR COPIED OR USED AS THE BASIS FOR THE MANUFACTURE OR SALE OF APPARATUS WITHOUT WRITTEN PERMISSION.

| ACAD REFERENCE NO.  | 345-ENG-MASTER   |
|---------------------|------------------|
| DRAWN: R.STA.MONICA | DATE:MAY.16/2017 |
| CHECKED:            | DATE:            |
| SCALE: NTS          | SHEET 1 OF 2     |
| DRAWING NUMBER      | ISSUE            |
| 345-ENG-MASTER      | 1                |
|                     |                  |