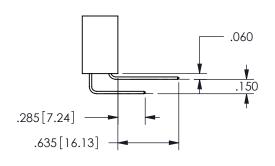

## <u>Contact Dimensions:</u> 555-Extender Board Bend (Code 500 Contacts) See Sheet 2 for Contact Code 555, 556, 558, 559, 560 **Dimensions**

.160 4.06 .330[8.38] POINT OF CARD SLOT CONTACT .370 9.4