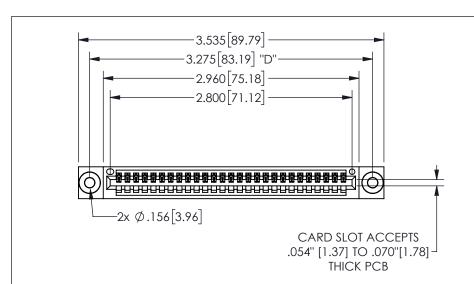

THIS IS A C.A.D. GENERATED DRAWING DO NOT MAKE MANUAL REVISIONS TO MASTER.

ORIGINAL

1

.160 4.06 .330[8.38] POINT OF CARD SLOT CONTACT .370 9.4

.240[6.1] 600 15.24 250 [6.35] .100[2.54]

<u>Contact Dimensions:</u>
523-P.C. Tail .025 Sq.(0.64 Sq.) - Tail LG=.390(9.91)
.100 (2.54) Contact Spacing x .200 (5.08) Row Spacing

345/395 SERIES CARD EDGE CONNECTOR PART NUMBER: 345-027-523-403

YOUR CONNECTION TO QUALITY & SERVICE

**EDAC INC** TORONTO, ONTARIO CANADA

THESE DRAWINGS AND SPECIFICATIONS ARE THE PROPERTY OF EDAC INC.,AND SHALL NOT BE REPRODUCED, OR COPIED OR USED AS THE BASIS FOR THE MANUFACTURE OR SALE OF APPARATUS WITHOUT WRITTEN PERMISSION.