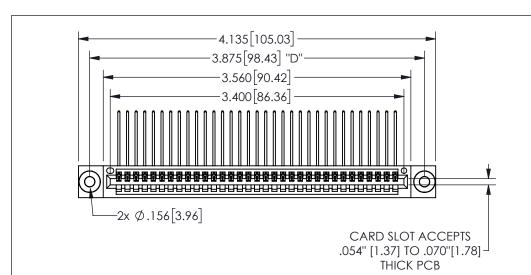

## 345/395 SERIES CARD EDGE CONNECTOR PART NUMBER: 345-033-559-403

YOUR CONNECTION TO QUALITY & SERVICE

**EDAC INC** TORONTO, ONTARIO CANADA

THESE DRAWINGS AND SPECIFICATIONS ARE THE PROPERTY OF EDAC INC.,AND SHALL NOT BE REPRODUCED, OR COPIED OR USED AS THE BASIS FOR THE MANUFACTURE OR SALE OF APPARATUS WITHOUT WRITTEN PERMISSION.

| ACAD RE        | FERENCE NO.  | 345-ENG-MASTER |           |
|----------------|--------------|----------------|-----------|
| DRAWN:         | R.STA.MONICA | DATEMA         | Y.16/2017 |
| CHECKED:       |              | DATE:          |           |
| SCALE:         | NTS          | SHEET          | OF 2      |
| DRAWING        | NUMBER       |                | ISSUE     |
| 345-ENG-MASTER |              |                | 1         |