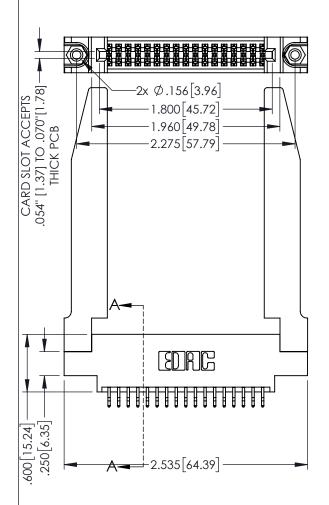

ACAD REFERENCE NO. 345-ENG-MASTER

**SECTION A-A** 

INSULATOR MATERIAL: THERMOPLASTIC PBT BLACK, UL 94V-0

CONTACT MATERIAL; COPPER TIN ALLOY

CONTACT PLATING: GOLD ON THE MATING AREA, TIN PLATING ON THE CONTACT TAILS, NICKEL UNDERPLATE

345-ENG-MASTER