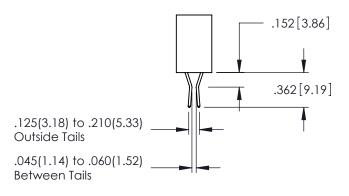

**Contact Code 558** 

Contact Code 559

Contact Code 560

INSULATOR MATERIAL: THERMOPLASTIC POLYESTER, UL 94V-0

DAP MATERIAL AVAILABLE UPON REQUEST

CONTACT MATERIAL; COPPER ALLOY CONTACT PLATING: GOLD ON THE MATING AREA, TIN PLATING ON THE CONTACT TAILS, NICKEL UNDERPLATE