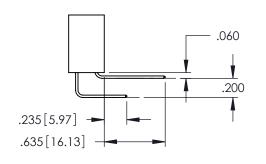

Contact Dimensions: 556-Extender Board Bend (Code 520 Contacts) See Sheet 2 for Contact Code 555, 556, 558, 559, 560 Dimensions

1

160[4.06] POINT OF CONTACT

.330[8.38] CARD SLOT

| 345/3 | 5 SERIES CARD EDGE CON  | <b>UNECTOR</b> |
|-------|-------------------------|----------------|
| PART  | NUMBER: 345-034-556-878 |                |

**Contact Code 558** 

Contact Code 559

Contact Code 560

INSULATOR MATERIAL: THERMOPLASTIC POLYESTER, UL 94V-0

DAP MATERIAL AVAILABLE UPON REQUEST

CONTACT MATERIAL; COPPER ALLOY CONTACT PLATING: GOLD ON THE MATING AREA, TIN PLATING ON THE CONTACT TAILS, NICKEL UNDERPLATE