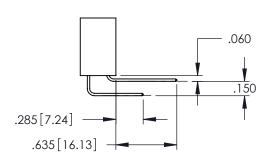

**Contact Code 558** 

Contact Code 559

Contact Code 560

INSULATOR MATERIAL: THERMOPLASTIC POLYESTER, UL 94V-0

DAP MATERIAL AVAILABLE UPON REQUEST

CONTACT MATERIAL; COPPER ALLOY CONTACT PLATING: GOLD ON THE MATING AREA, TIN PLATING ON THE CONTACT TAILS, NICKEL UNDERPLATE