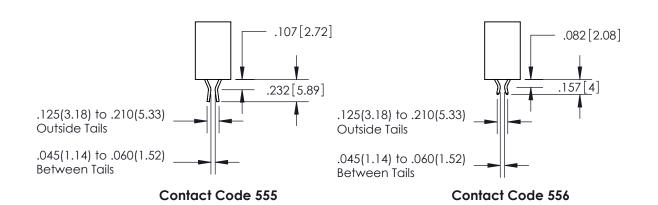

ISSUE NUMBER ORIGINAL

1

**Contact Code 558** 

Contact Code 559

**Contact Code 560** 

- INSULATOR MATERIAL: THERMOPLASTIC POLYESTER, UL 94V-0
- DAP MATERIAL AVAILABLE UPON REQUEST
- CONTACT MATERIAL; COPPER ALLOY

CONTACT PLATING: GOLD ON THE MATING AREA, TIN PLATING ON THE CONTACT TAILS, NICKEL UNDERPLATE

\*FOR ALL OTHER SPECIFICATIONS REFER TO SHEET 3\*

## 345/395 SERIES CARD EDGE CONNECTOR CONTACT CODE 555,556,558,559,560 DIMENSIONS

YOUR CONNECTION TO QUALITY & SERVICE

**EDAC INC** TORONTO, ONTARIO CANADA

THESE DRAWINGS AND SPECIFICATIONS ARE THE PROPERTY OF EDAC INC.,AND SHALL NOT BE REPRODUCED, OR COPIED OR USED AS THE BASIS FOR THE MANUFACTURE OR SALE OF APPARATUS WITHOUT WRITTEN PERMISSION.