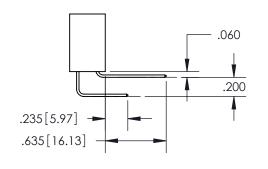

ISSUE NUMBER ORIGINAL

1

**Contact Code 558** 

Contact Code 559

**Contact Code 560** 

- INSULATOR MATERIAL: THERMOPLASTIC POLYESTER, UL 94V-0
- DAP MATERIAL AVAILABLE UPON REQUEST
- CONTACT MATERIAL; COPPER ALLOY

CONTACT PLATING: GOLD ON THE MATING AREA, TIN PLATING ON THE CONTACT TAILS, NICKEL UNDERPLATE

\*FOR ALL OTHER SPECIFICATIONS REFER TO SHEET 3\*

## 345/395 SERIES CARD EDGE CONNECTOR CONTACT CODE 555,556,558,559,560 DIMENSIONS

YOUR CONNECTION TO QUALITY & SERVICE

**EDAC INC** TORONTO, ONTARIO CANADA

THESE DRAWINGS AND SPECIFICATIONS ARE THE PROPERTY OF EDAC INC.,AND SHALL NOT BE REPRODUCED, OR COPIED OR USED AS THE BASIS FOR THE MANUFACTURE OR SALE OF APPARATUS WITHOUT WRITTEN PERMISSION.