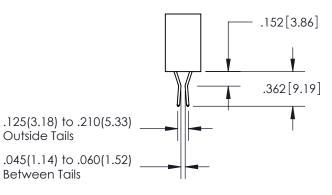

ISSUE NUMBER ORIGINAL

1

**Contact Code 558** 

Contact Code 559

**Contact Code 560** 

- INSULATOR MATERIAL: THERMOPLASTIC POLYESTER, UL 94V-0
- DAP MATERIAL AVAILABLE UPON REQUEST
- CONTACT MATERIAL; COPPER ALLOY

CONTACT PLATING: GOLD ON THE MATING AREA, TIN PLATING ON THE CONTACT TAILS, NICKEL UNDERPLATE

\*FOR ALL OTHER SPECIFICATIONS REFER TO SHEET 3\*

## 345/395 SERIES CARD EDGE CONNECTOR CONTACT CODE 555,556,558,559,560 DIMENSIONS

YOUR CONNECTION TO QUALITY & SERVICE

**EDAC INC** TORONTO, ONTARIO CANADA

THESE DRAWINGS AND SPECIFICATIONS ARE THE PROPERTY OF EDAC INC.,AND SHALL NOT BE REPRODUCED, OR COPIED OR USED AS THE BASIS FOR THE MANUFACTURE OR SALE OF APPARATUS WITHOUT WRITTEN PERMISSION.