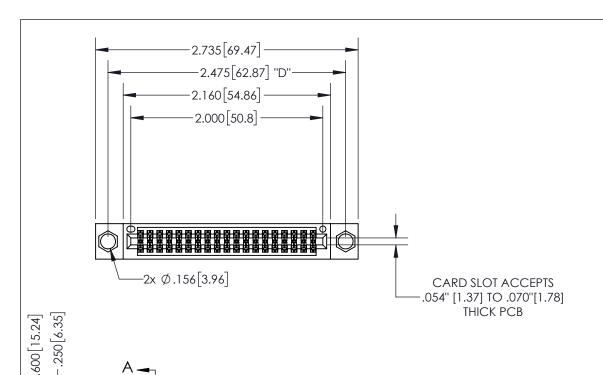

THIS IS A C.A.D. GENERATED DRAWING DO NOT MAKE MANUAL REVISIONS TO MASTER.

ISSUE NUMBER

1

ORIGINAL

.330[8.38] -.370[9.4] .160 4.06 **CARD SLOT** POINT OF CONTACT .150 [3.81]

SECTION A-A

**Contact Dimensions:** 523-P.C. Tail .025 Sq.(0.64 Sq.) - Tail LG=.390(9.91)

.100 (2.54) Contact Spacing x .200 (5.08) Row Spacing

INSULATOR MATERIAL: THERMOPLASTIC PBT, UL 94V-0 CONTACT MATERIAL; COPPER TIN ALLOY CONTACT PLATING: GOLD ON THE MATING AREA, TIN PLATING ON THE CONTACT TAILS, NICKEL UNDERPLATE

## 345/395 SERIES CARD EDGE CONNECTOR PART NUMBER: 345-038-523-804

YOUR CONNECTION TO QUALITY & SERVICE

**EDAC INC** TORONTO, ONTARIO CANADA

THESE DRAWINGS AND SPECIFICATIONS ARE THE PROPERTY OF EDAC INC.,AND SHALL NOT BE REPRODUCED, OR COPIED OR USED AS THE BASIS FOR THE MANUFACTURE OR SALE OF APPARATUS WITHOUT WRITTEN PERMISSION.