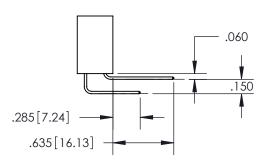

ISSUE NUMBER ORIGINAL

1

**Contact Code 558** 

Contact Code 559

**Contact Code 560** 

- INSULATOR MATERIAL: THERMOPLASTIC POLYESTER, UL 94V-0
- DAP MATERIAL AVAILABLE UPON REQUEST
- CONTACT MATERIAL; COPPER ALLOY

CONTACT PLATING: GOLD ON THE MATING AREA, TIN PLATING ON THE CONTACT TAILS, NICKEL UNDERPLATE

\*FOR ALL OTHER SPECIFICATIONS REFER TO SHEET 3\*

## 345/395 SERIES CARD EDGE CONNECTOR CONTACT CODE 555,556,558,559,560 DIMENSIONS

YOUR CONNECTION TO QUALITY & SERVICE

**EDAC INC** TORONTO, ONTARIO CANADA

THESE DRAWINGS AND SPECIFICATIONS ARE THE PROPERTY OF EDAC INC.,AND SHALL NOT BE REPRODUCED, OR COPIED OR USED AS THE BASIS FOR THE MANUFACTURE OR SALE OF APPARATUS WITHOUT WRITTEN PERMISSION.