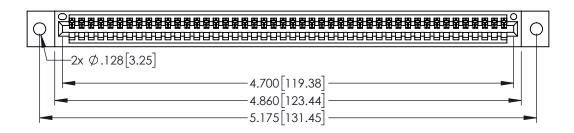

<u>Contact Dimensions:</u>
525-P.C. Tail .018 Sq.(0.46 Sq.) - Tail LG=.150(3.81)
.100 (2.54) Contact Spacing x .200 (5.08) Row Spacing

1

..330[8.38] CARD SLOT .160[4.06] POINT OF CONTACT **SECTION A-A** 

INSULATOR MATERIAL: THERMOPLASTIC PBT BLACK, UL 94V-0

CONTACT MATERIAL; COPPER TIN ALLOY CONTACT PLATING: GOLD ON THE MATING AREA, TIN PLATING ON THE CONTACT TAILS, NICKEL UNDERPLATE

| 345/395 SERIES CARD EDGE CONNECTOR |
|------------------------------------|
| PART NUMBER: 345-046-525-602       |

YOUR CONNECTION TO QUALITY & SERVICE

| ACAD REFERENCE NO. 345-ENG-MASTER |                 |           |  |  |
|-----------------------------------|-----------------|-----------|--|--|
| DRAWN: R.STA.MONICA               | DATE: <b>MA</b> | Y.16/2017 |  |  |
| CHECKED:                          | DATE:           |           |  |  |
| SCALE: 1:1                        | SHEET 1         | OF 2      |  |  |
| DRAWING NUMBER                    |                 | ISSUE     |  |  |
| 345-ENG-MASTER                    |                 | 1 1       |  |  |