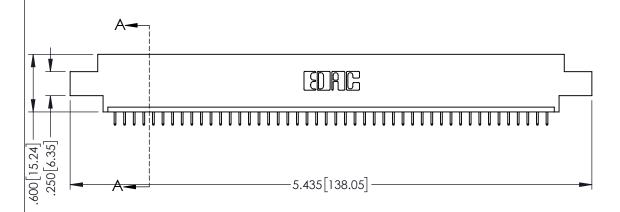

<u>Contact Dimensions:</u>
525-P.C. Tail .018 Sq.(0.46 Sq.) - Tail LG=.150(3.81)
.100 (2.54) Contact Spacing x .200 (5.08) Row Spacing

1

..330[8.38] CARD SLOT .160[4.06] POINT OF CONTACT **SECTION A-A** 

INSULATOR MATERIAL: THERMOPLASTIC PBT BLACK, UL 94V-0

CONTACT MATERIAL; COPPER TIN ALLOY CONTACT PLATING: GOLD ON THE MATING AREA, TIN PLATING ON THE CONTACT TAILS, NICKEL UNDERPLATE

| 345/395 SERIES CARD EDGE CONNECTOR |
|------------------------------------|
| PART NUMBER: 345-046-525-602       |

YOUR CONNECTION TO QUALITY & SERVICE

| ACAD REFERENCE NO. 345-ENG-MASTER |                 |           |  |  |
|-----------------------------------|-----------------|-----------|--|--|
| DRAWN: R.STA.MONICA               | DATE: <b>MA</b> | Y.16/2017 |  |  |
| CHECKED:                          | DATE:           |           |  |  |
| SCALE: 1:1                        | SHEET 1         | OF 2      |  |  |
| DRAWING NUMBER                    |                 | ISSUE     |  |  |
| 345-ENG-MASTER                    |                 | 1 1       |  |  |