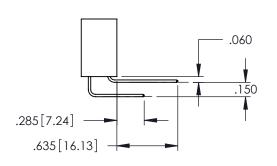

345-ENG-MASTER

.107 [2.72] .082 [2.08] .157 [4] .232 [5.89] .125(3.18) to .210(5.33) .125(3.18) to .210(5.33) Outside Tails Outside Tails .045(1.14) to .060(1.52) .045(1.14) to .060(1.52) Between Tails Between Tails **Contact Code 555 Contact Code 556** 

**Contact Code 558** 

## **Contact Code 559**

Contact Code 560

INSULATOR MATERIAL: THERMOPLASTIC POLYESTER, UL 94V-0

DAP MATERIAL AVAILABLE UPON REQUEST

CONTACT MATERIAL; COPPER ALLOY

CONTACT PLATING: GOLD ON THE MATING AREA, TIN PLATING ON THE CONTACT TAILS, NICKEL UNDERPLATE

## 345/395 SERIES CARD EDGE CONNECTOR CONTACT CODE 555,556,558,559,560 DIMENSIONS

YOUR CONNECTION TO QUALITY & SERVICE

|     | ACAD REFERENCE NO   | . 345-ENG-MASTER |
|-----|---------------------|------------------|
| 5   | DRAWN: R.STA.MONICA | DATE:MAY.16/2017 |
|     | CHECKED:            | DATE:            |
| ,   | SCALE: 1:1          | SHEET 2 OF 2     |
| ED. | DRAWING NUMBER      | ISSUE            |