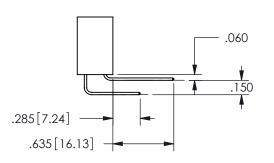

SECTION A-A

| .330[8.38] .160[4.06] POINT OF CONTACT | ,<br> |
|----------------------------------------|-------|
| .200[5.08                              | 8] 🖣  |

ISSUE NUMBER ORIGINAL

1

**Contact Code 558** 