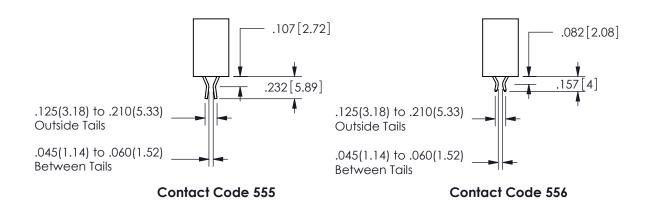

Contact Code 559

**Contact Code 560** 

INSULATOR MATERIAL: THERMOPLASTIC POLYESTER, UL 94V-0

DAP MATERIAL AVAILABLE UPON REQUEST

CONTACT MATERIAL; COPPER ALLOY

CONTACT PLATING: GOLD ON THE MATING AREA, TIN PLATING ON THE CONTACT TAILS, NICKEL UNDERPLATE

345/395 SERIES CARD EDGE CONNECTOR CONTACT CODE 555,556,558,559,560 DIMENSIONS

YOUR CONNECTION TO QUALITY & SERVICE

**EDAC INC** TORONTO, ONTARIO CANADA

THESE DRAWINGS AND SPECIFICATIONS ARE THE PROPERTY OF EDAC INC.,AND SHALL NOT BE REPRODUCED, OR COPIED OR USED AS THE BASIS FOR THE MANUFACTURE OR SALE OF APPARATUS WITHOUT WRITTEN PERMISSION.