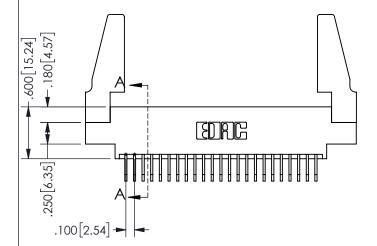

-3.135[79.63] ·2.875[73.03] "D" -2.560 [65.02] 2.400 60.96 -2x Ø.156[3.96] CARD SLOT ACCEPTS .054" [1.37] TO .070"[1.78] <sup>\(\)</sup> THICK PCB

THIS IS A C.A.D. GENERATED DRAWING DO NOT MAKE MANUAL REVISIONS TO MASTER.

ISSUE NUMBER ORIGINAL

1

<u>Contact Dimensions:</u>
558-90 Degree Bend (Code 541 Contacts)
See Sheet 2 for Contact Code 555, 556, 558, 559, 560 **Dimensions** 

345/395 SERIES CARD EDGE CONNECTOR PART NUMBER: 345-046-558-888